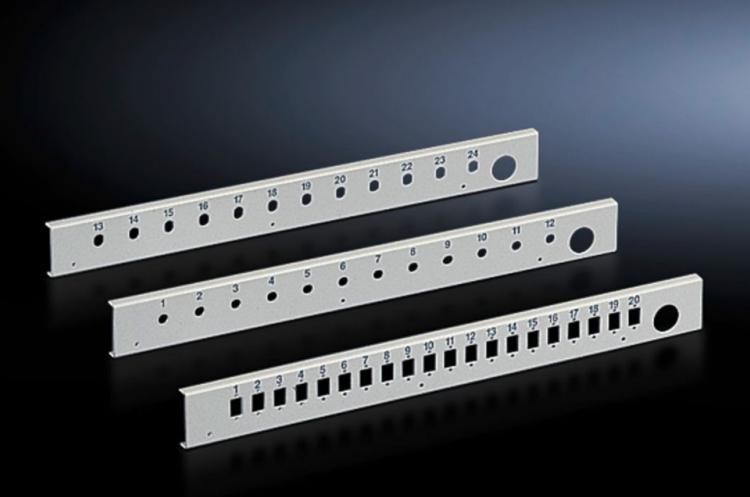

# DK 7478.535 - Patch panel for fibre-optic splicing box, lockable

There are 5 different fibre-optic panels available for various coupling types. The number of locations per panel varies depending on the chosen variant and basic size of the panel.

#### **Features**

| Model No.                     | DK 7478.535                                                                                                                                          |
|-------------------------------|------------------------------------------------------------------------------------------------------------------------------------------------------|
| Product description           | For splicing boxes, there is a choice of multiple panels with corresponding cut-outs for the installation of single or duplex fibre-optic couplings. |
| Material                      | Sheet steel                                                                                                                                          |
| Colour                        | RAL 7035                                                                                                                                             |
| Number of locations           | 24                                                                                                                                                   |
| for fibre-optic coupling      | E-2000<br>E-2000 duplex<br>SC<br>LC duplex                                                                                                           |
| Note on Model No.             | For E-2000 duplex only half of the locations are available.                                                                                          |
| Units                         | 2 U                                                                                                                                                  |
| Packs of                      | 1 pc(s).                                                                                                                                             |
| Net weight                    | 0.45                                                                                                                                                 |
| Gross weight                  | 0.553                                                                                                                                                |
| PCF per pack (cradle-to-gate) | 2.1 kg CO2 eq (Cat B)                                                                                                                                |
| Note on PCF category          | Category B: PCF value (cradle-to-gate) based on the product weight approximately calculated and self-declared                                        |
| Customs tariff number         | 94039910                                                                                                                                             |
| EAN                           | 4028177167988                                                                                                                                        |
| ETIM 9                        | EC001130                                                                                                                                             |
| ECLASS 8.0                    | 19170113                                                                                                                                             |
|                               |                                                                                                                                                      |

### Tender text

Patch panel for fibre-optic splicing box, 2 U

For installing 24 European 2000 SC couplings or 12 E 2000 duplex couplings including fixtures for holding the cable clamping devices.

Version: Sheet steel Spray finish: RAL 7035