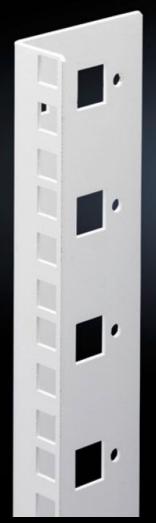

## DK 7507.706 - Mounting angles, 482.6 mm (19") for FlatBox

L-shaped bracket as 2nd attachment level

## **Features**

| Model No.                     | DK 7507.706                                                                                                                        |
|-------------------------------|------------------------------------------------------------------------------------------------------------------------------------|
| Product description           | L-shaped bracket as 2nd attachment level                                                                                           |
| Material                      | Sheet steel, spray-finished                                                                                                        |
| Colour                        | RAL 7035                                                                                                                           |
| Supply includes               | Assembly parts for fast, tool-free assembly                                                                                        |
| Units                         | 6 U                                                                                                                                |
| Note                          | The 2nd attachment level should always be ordered in the same height as the basic enclosure  Partial configuration is not possible |
| Packs of                      | 2 pc(s).                                                                                                                           |
| Net weight                    | 0.56                                                                                                                               |
| Gross weight                  | 0.693                                                                                                                              |
| PCF per pack (cradle-to-gate) | 2.6 kg CO2 eq (Cat B)                                                                                                              |
| Note on PCF category          | Category B: PCF value (cradle-to-gate) based on the product weight, approximately calculated and self-declared                     |
| Customs tariff number         | 73269098                                                                                                                           |
| EAN                           | 4028177551497                                                                                                                      |
| ETIM 9                        | EC002620                                                                                                                           |
| ECLASS 8.0                    | 27189261                                                                                                                           |
|                               |                                                                                                                                    |

## Tender text

© Rittal 2025

Mounting angles for 482.6 mm (19") components  $6\ U$ 

As second rear mounting level in the Rittal FlatBox enclosure system. The rear mounting angles are always to be installed at enclosure height, partial installation is not possible.