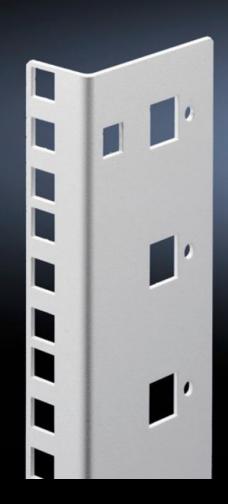

## DK 7507.706 - Mounting angles, 482.6 mm (19") for FlatBox

L-shaped bracket as 2nd attachment level

## **Features**

| Model No.                     | DK 7507.706                                                                                                                        |
|-------------------------------|------------------------------------------------------------------------------------------------------------------------------------|
| Product description           | L-shaped bracket as 2nd attachment level                                                                                           |
| Material                      | Sheet steel, spray-finished                                                                                                        |
| Colour                        | RAL 7035                                                                                                                           |
| Supply includes               | Assembly parts for fast, tool-free assembly                                                                                        |
| Units                         | 6 U                                                                                                                                |
| Note                          | The 2nd attachment level should always be ordered in the same height as the basic enclosure  Partial configuration is not possible |
| Packs of                      | 2 pc(s).                                                                                                                           |
| Net weight                    | 0.56                                                                                                                               |
| Gross weight                  | 0.693                                                                                                                              |
| PCF per pack (cradle-to-gate) | 2.6 kg CO2 eq (Cat B)                                                                                                              |
| Note on PCF category          | Category B: PCF value (cradle-to-gate) based on the product weight, approximately calculated and self-declared                     |
| Customs tariff number         | 73269098                                                                                                                           |
| EAN                           | 4028177551497                                                                                                                      |
| ETIM 9                        | EC002620                                                                                                                           |
| ECLASS 8.0                    | 27189261                                                                                                                           |
|                               |                                                                                                                                    |

## Tender text

© Rittal 2025

Mounting angles for 482.6 mm (19") components  $6\ U$ 

As second rear mounting level in the Rittal FlatBox enclosure system. The rear mounting angles are always to be installed at enclosure height, partial installation is not possible.