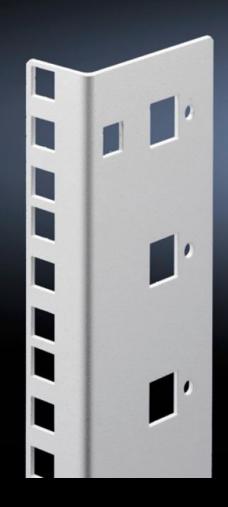

## DK 7507.709 - Mounting angles, 482.6 mm (19") for FlatBox

L-shaped bracket as 2nd attachment level

## **Features**

| Model No.                     | DK 7507.709                                                                                                                       |
|-------------------------------|-----------------------------------------------------------------------------------------------------------------------------------|
| Product description           | L-shaped bracket as 2nd attachment level                                                                                          |
| Material                      | Sheet steel, spray-finished                                                                                                       |
| Colour                        | RAL 7035                                                                                                                          |
| Supply includes               | Assembly parts for fast, tool-free assembly                                                                                       |
| Units                         | 9 U                                                                                                                               |
| Note                          | The 2nd attachment level should always be ordered in the same height as the basic enclosure Partial configuration is not possible |
| Packs of                      | 2 pc(s).                                                                                                                          |
| Net weight                    | 0.92                                                                                                                              |
| Gross weight                  | 0.94                                                                                                                              |
| PCF per pack (cradle-to-gate) | 3.6 kg CO2 eq (Cat B)                                                                                                             |
| Note on PCF category          | Category B: PCF value (cradle-to-gate) based on the product weight, approximately calculated and self-declared                    |
| Customs tariff number         | 73269098                                                                                                                          |
| EAN                           | 4028177551503                                                                                                                     |
| ETIM 9                        | EC002620                                                                                                                          |
| ECLASS 8.0                    | 27189261                                                                                                                          |
|                               |                                                                                                                                   |

## Tender text

© Rittal 2025

Mounting angles for 482.6 mm (19") components 9  $\rm U$ 

As second rear mounting level in the Rittal FlatBox enclosure system. The rear mounting angles are always to be installed at enclosure height, partial installation is not possible.