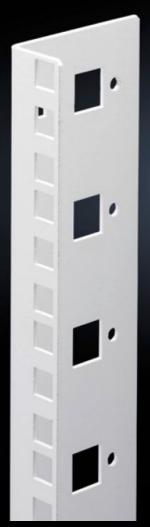

## DK 7507.709 - Mounting angles, 482.6 mm (19") for FlatBox

L-shaped bracket as 2nd attachment level

## **Features**

| Model No.                     | DK 7507.709                                                                                                                       |
|-------------------------------|-----------------------------------------------------------------------------------------------------------------------------------|
| Product description           | L-shaped bracket as 2nd attachment level                                                                                          |
| Material                      | Sheet steel, spray-finished                                                                                                       |
| Colour                        | RAL 7035                                                                                                                          |
| Supply includes               | Assembly parts for fast, tool-free assembly                                                                                       |
| Units                         | 9 U                                                                                                                               |
| Note                          | The 2nd attachment level should always be ordered in the same height as the basic enclosure Partial configuration is not possible |
| Packs of                      | 2 pc(s).                                                                                                                          |
| Net weight                    | 0.92                                                                                                                              |
| Gross weight                  | 0.94                                                                                                                              |
| PCF per pack (cradle-to-gate) | 3.6 kg CO2 eq (Cat B)                                                                                                             |
| Note on PCF category          | Category B: PCF value (cradle-to-gate) based on the product weight, approximately calculated and self-declared                    |
| Customs tariff number         | 73269098                                                                                                                          |
| EAN                           | 4028177551503                                                                                                                     |
| ETIM 9                        | EC002620                                                                                                                          |
| ECLASS 8.0                    | 27189261                                                                                                                          |
|                               |                                                                                                                                   |

## Tender text

© Rittal 2025

Mounting angles for 482.6 mm (19") components 9  $\rm U$ 

As second rear mounting level in the Rittal FlatBox enclosure system. The rear mounting angles are always to be installed at enclosure height, partial installation is not possible.