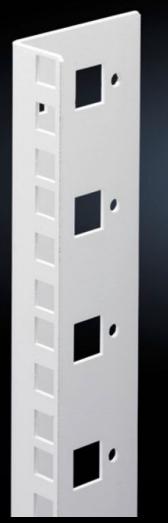

## DK 7507.712 - Mounting angles, 482.6 mm (19") for FlatBox

L-shaped bracket as 2nd attachment level

## **Features**

| Model No.                     | DK 7507.712                                                                                                                       |
|-------------------------------|-----------------------------------------------------------------------------------------------------------------------------------|
| Product description           | L-shaped bracket as 2nd attachment level                                                                                          |
| Material                      | Sheet steel, spray-finished                                                                                                       |
| Colour                        | RAL 7035                                                                                                                          |
| Supply includes               | Assembly parts for fast, tool-free assembly                                                                                       |
| Units                         | 12 U                                                                                                                              |
| Note                          | The 2nd attachment level should always be ordered in the same height as the basic enclosure Partial configuration is not possible |
| Packs of                      | 2 pc(s).                                                                                                                          |
| Net weight                    | 1                                                                                                                                 |
| Gross weight                  | 1.18                                                                                                                              |
| PCF per pack (cradle-to-gate) | 4.6 kg CO2 eq (Cat B)                                                                                                             |
| Note on PCF category          | Category B: PCF value (cradle-to-gate) based on the product weight, approximately calculated and self-declared                    |
| Customs tariff number         | 73269098                                                                                                                          |
| EAN                           | 4028177551510                                                                                                                     |
| ETIM 9                        | EC002620                                                                                                                          |
| ECLASS 8.0                    | 27189261                                                                                                                          |
|                               |                                                                                                                                   |

## Tender text

© Rittal 2025 2

Mounting angles for 482.6 mm (19") components  $12~\mathrm{U}$ 

As second rear mounting level in the Rittal FlatBox enclosure system. The rear mounting angles are always to be installed at enclosure height, partial installation is not possible.