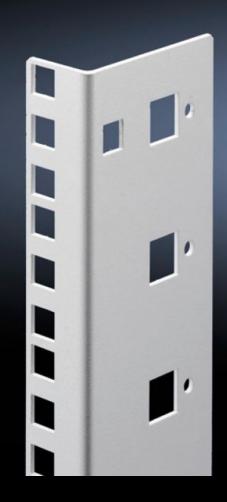

## DK 7507.712 - Mounting angles, 482.6 mm (19") for FlatBox

L-shaped bracket as 2nd attachment level

## **Features**

| Model No.                     | DK 7507.712                                                                                                                       |
|-------------------------------|-----------------------------------------------------------------------------------------------------------------------------------|
| Product description           | L-shaped bracket as 2nd attachment level                                                                                          |
| Material                      | Sheet steel, spray-finished                                                                                                       |
| Colour                        | RAL 7035                                                                                                                          |
| Supply includes               | Assembly parts for fast, tool-free assembly                                                                                       |
| Units                         | 12 U                                                                                                                              |
| Note                          | The 2nd attachment level should always be ordered in the same height as the basic enclosure Partial configuration is not possible |
| Packs of                      | 2 pc(s).                                                                                                                          |
| Net weight                    | 1                                                                                                                                 |
| Gross weight                  | 1.18                                                                                                                              |
| PCF per pack (cradle-to-gate) | 4.6 kg CO2 eq (Cat B)                                                                                                             |
| Note on PCF category          | Category B: PCF value (cradle-to-gate) based on the product weight, approximately calculated and self-declared                    |
| Customs tariff number         | 73269098                                                                                                                          |
| EAN                           | 4028177551510                                                                                                                     |
| ETIM 9                        | EC002620                                                                                                                          |
| ECLASS 8.0                    | 27189261                                                                                                                          |
|                               |                                                                                                                                   |

## Tender text

© Rittal 2025 2

Mounting angles for 482.6 mm (19") components  $12~\mathrm{U}$ 

As second rear mounting level in the Rittal FlatBox enclosure system. The rear mounting angles are always to be installed at enclosure height, partial installation is not possible.