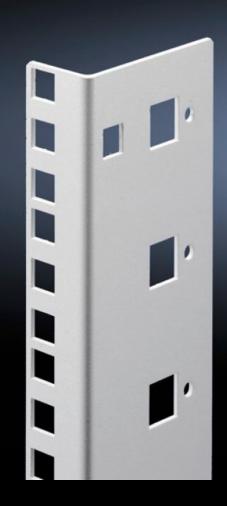

## DK 7507.715 - Mounting angles, 482.6 mm (19") for FlatBox

L-shaped bracket as 2nd attachment level

## **Features**

| Model No.                     | DK 7507.715                                                                                                                       |
|-------------------------------|-----------------------------------------------------------------------------------------------------------------------------------|
| Product description           | L-shaped bracket as 2nd attachment level                                                                                          |
| Material                      | Sheet steel, spray-finished                                                                                                       |
| Colour                        | RAL 7035                                                                                                                          |
| Supply includes               | Assembly parts for fast, tool-free assembly                                                                                       |
| Units                         | 15 U                                                                                                                              |
| Note                          | The 2nd attachment level should always be ordered in the same height as the basic enclosure Partial configuration is not possible |
| Packs of                      | 2 pc(s).                                                                                                                          |
| Net weight                    | 1.45                                                                                                                              |
| Gross weight                  | 1.46                                                                                                                              |
| PCF per pack (cradle-to-gate) | 5.6 kg CO2 eq (Cat B)                                                                                                             |
| Note on PCF category          | Category B: PCF value (cradle-to-gate) based on the product weight, approximately calculated and self-declared                    |
| Customs tariff number         | 73269098                                                                                                                          |
| EAN                           | 4028177551527                                                                                                                     |
| ETIM 9                        | EC002620                                                                                                                          |
| ECLASS 8.0                    | 27189261                                                                                                                          |
|                               |                                                                                                                                   |

## Tender text

© Rittal 2025

Mounting angles for 482.6 mm (19") components  $15\,\mathrm{U}$ 

As second rear mounting level in the Rittal FlatBox enclosure system. The rear mounting angles are always to be installed at enclosure height, partial installation is not possible.