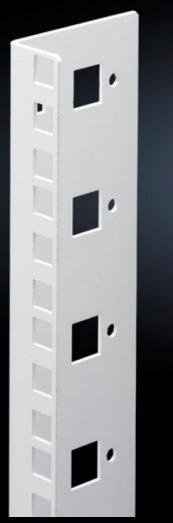

## DK 7507.715 - Mounting angles, 482.6 mm (19") for FlatBox

L-shaped bracket as 2nd attachment level

## **Features**

| Model No.                     | DK 7507.715                                                                                                                       |
|-------------------------------|-----------------------------------------------------------------------------------------------------------------------------------|
| Product description           | L-shaped bracket as 2nd attachment level                                                                                          |
| Material                      | Sheet steel, spray-finished                                                                                                       |
| Colour                        | RAL 7035                                                                                                                          |
| Supply includes               | Assembly parts for fast, tool-free assembly                                                                                       |
| Units                         | 15 U                                                                                                                              |
| Note                          | The 2nd attachment level should always be ordered in the same height as the basic enclosure Partial configuration is not possible |
| Packs of                      | 2 pc(s).                                                                                                                          |
| Net weight                    | 1.45                                                                                                                              |
| Gross weight                  | 1.46                                                                                                                              |
| PCF per pack (cradle-to-gate) | 5.6 kg CO2 eq (Cat B)                                                                                                             |
| Note on PCF category          | Category B: PCF value (cradle-to-gate) based on the product weight, approximately calculated and self-declared                    |
| Customs tariff number         | 73269098                                                                                                                          |
| EAN                           | 4028177551527                                                                                                                     |
| ETIM 9                        | EC002620                                                                                                                          |
| ECLASS 8.0                    | 27189261                                                                                                                          |
|                               |                                                                                                                                   |

## Tender text

© Rittal 2025

Mounting angles for 482.6 mm (19") components  $15\,\mathrm{U}$ 

As second rear mounting level in the Rittal FlatBox enclosure system. The rear mounting angles are always to be installed at enclosure height, partial installation is not possible.