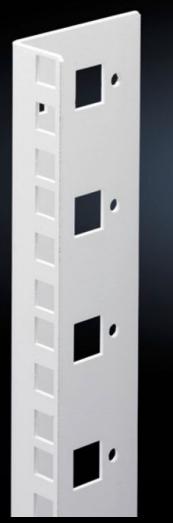

## DK 7507.718 - Mounting angles, 482.6 mm (19") for FlatBox

L-shaped bracket as 2nd attachment level

## **Features**

| Model No.                     | DK 7507.718                                                                                                                       |
|-------------------------------|-----------------------------------------------------------------------------------------------------------------------------------|
| Product description           | L-shaped bracket as 2nd attachment level                                                                                          |
| Material                      | Sheet steel, spray-finished                                                                                                       |
| Colour                        | RAL 7035                                                                                                                          |
| Supply includes               | Assembly parts for fast, tool-free assembly                                                                                       |
| Units                         | 18 U                                                                                                                              |
| Note                          | The 2nd attachment level should always be ordered in the same height as the basic enclosure Partial configuration is not possible |
| Packs of                      | 2 pc(s).                                                                                                                          |
| Net weight                    | 1.472                                                                                                                             |
| Gross weight                  | 1.672                                                                                                                             |
| PCF per pack (cradle-to-gate) | 6.4 kg CO2 eq (Cat B)                                                                                                             |
| Note on PCF category          | Category B: PCF value (cradle-to-gate) based on the product weight, approximately calculated and self-declared                    |
| Customs tariff number         | 73269098                                                                                                                          |
| EAN                           | 4028177551534                                                                                                                     |
| ETIM 9                        | EC002620                                                                                                                          |
| ECLASS 8.0                    | 27189261                                                                                                                          |
|                               |                                                                                                                                   |

## Tender text

© Rittal 2025

Mounting angles for 482.6 mm (19") components  $18\ U$ 

As second rear mounting level in the Rittal FlatBox enclosure system. The rear mounting angles are always to be installed at enclosure height, partial installation is not possible.