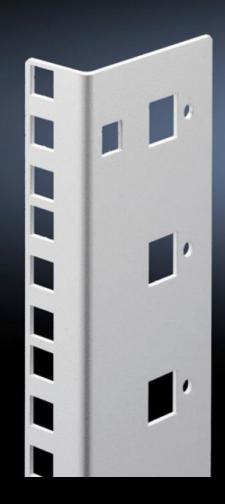

## DK 7507.718 - Mounting angles, 482.6 mm (19") for FlatBox

L-shaped bracket as 2nd attachment level

## **Features**

| Model No.                     | DK 7507.718                                                                                                                       |
|-------------------------------|-----------------------------------------------------------------------------------------------------------------------------------|
| Product description           | L-shaped bracket as 2nd attachment level                                                                                          |
| Material                      | Sheet steel, spray-finished                                                                                                       |
| Colour                        | RAL 7035                                                                                                                          |
| Supply includes               | Assembly parts for fast, tool-free assembly                                                                                       |
| Units                         | 18 U                                                                                                                              |
| Note                          | The 2nd attachment level should always be ordered in the same height as the basic enclosure Partial configuration is not possible |
| Packs of                      | 2 pc(s).                                                                                                                          |
| Net weight                    | 1.472                                                                                                                             |
| Gross weight                  | 1.672                                                                                                                             |
| PCF per pack (cradle-to-gate) | 6.4 kg CO2 eq (Cat B)                                                                                                             |
| Note on PCF category          | Category B: PCF value (cradle-to-gate) based on the product weight, approximately calculated and self-declared                    |
| Customs tariff number         | 73269098                                                                                                                          |
| EAN                           | 4028177551534                                                                                                                     |
| ETIM 9                        | EC002620                                                                                                                          |
| ECLASS 8.0                    | 27189261                                                                                                                          |
|                               |                                                                                                                                   |

## Tender text

© Rittal 2025

Mounting angles for 482.6 mm (19") components  $18\ U$ 

As second rear mounting level in the Rittal FlatBox enclosure system. The rear mounting angles are always to be installed at enclosure height, partial installation is not possible.