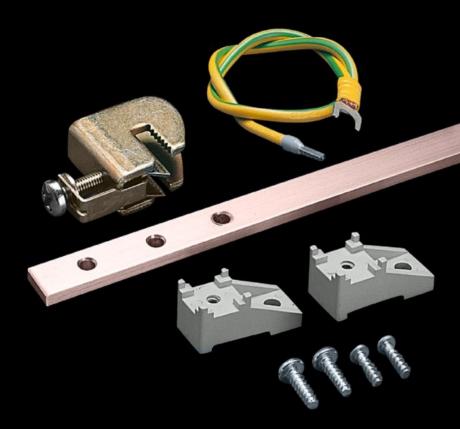

### DK 7541.000 - Earth rail, vertical for VX, VX IT

The supplied earth conductors facilitate star earthing of the cable clamp straps in the patch panels, the earth terminals are fully adjustable, current carrying capacity of rails approx. 200 A.

#### **Features**

| Model No.                    | DK 7541.000                                                                                                                                                                                                                                                                                             |
|------------------------------|---------------------------------------------------------------------------------------------------------------------------------------------------------------------------------------------------------------------------------------------------------------------------------------------------------|
| Product description          | Easily fitted to the 25 mm DIN pitch pattern of distributors or to the 482.6 mm (19") mounting angles. The supplied earth conductors facilitate star earthing of the cable clamp straps in the patch panels. The earth terminals are fully adjustable. Current carrying capacity of rail approx. 200 A. |
| Supply includes              | Earth rail made from E-Cu 57 to DIN EN 12 163, DIN EN 13 601, 15 x 5 mm null 15 earthing leads 6 mm², L = 500 mm Assembly parts                                                                                                                                                                         |
| Dimensions                   | Length: 545 mm                                                                                                                                                                                                                                                                                          |
| To fit                       | Enclosure type: VX<br>VX IT<br>TS<br>Height: 800 mm                                                                                                                                                                                                                                                     |
| Packs of                     | 1 pc(s).                                                                                                                                                                                                                                                                                                |
| Net weight                   | 1.272                                                                                                                                                                                                                                                                                                   |
| Gross weight                 | 1.472                                                                                                                                                                                                                                                                                                   |
| Copper weight (kg per piece) | 0.35                                                                                                                                                                                                                                                                                                    |
| Customs tariff number        | 74198090                                                                                                                                                                                                                                                                                                |
| EAN                          | 4028177131798                                                                                                                                                                                                                                                                                           |
| ETIM 9                       | EC000329                                                                                                                                                                                                                                                                                                |
| ECLASS 8.0                   | 27400605                                                                                                                                                                                                                                                                                                |

#### Tender text

Earth rail for 800 mm high network enclosures

For the vertical installation in 800 mm high network enclosures. Earth rail made from E-Cu 57 (15 x 5 mm) to DIN 1759, DIN 40 500 is fitted to the 482.6 mm (19 inch) mounting angles or to the 25 mm DIN 43 660 pitch pattern of distributors. The supplied earth conductors facilitate star earthing of the cable clamp straps in the patch panels. The earth terminals are fully adjustable. Current carrying capacity of rail approx. 200 A.