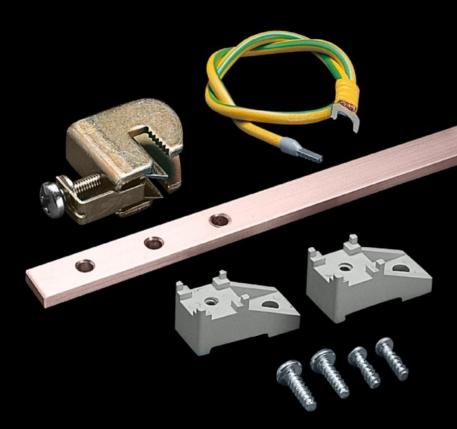

### DK 7544.000 - Earth rail, vertical for VX, VX IT

The supplied earth conductors facilitate star earthing of the cable clamp straps in the patch panels, the earth terminals are fully adjustable, current carrying capacity of rails approx. 200 A.

#### **Features**

| Model No.                    | DK 7544.000                                                                                                                                                                                                                                                                                             |
|------------------------------|---------------------------------------------------------------------------------------------------------------------------------------------------------------------------------------------------------------------------------------------------------------------------------------------------------|
| Product description          | Easily fitted to the 25 mm DIN pitch pattern of distributors or to the 482.6 mm (19") mounting angles. The supplied earth conductors facilitate star earthing of the cable clamp straps in the patch panels. The earth terminals are fully adjustable. Current carrying capacity of rail approx. 200 A. |
| Supply includes              | Earth rail made from E-Cu 57 to DIN EN 12 163, DIN EN 13 601, 15 x 5 mm null 15 earthing leads 6 mm², L = 500 mm Assembly parts                                                                                                                                                                         |
| Dimensions                   | Length: 1,145 mm                                                                                                                                                                                                                                                                                        |
| To fit                       | Enclosure type: VX<br>VX IT<br>TS<br>Height: 1,400 mm                                                                                                                                                                                                                                                   |
| Packs of                     | 1 pc(s).                                                                                                                                                                                                                                                                                                |
| Net weight                   | 2.017                                                                                                                                                                                                                                                                                                   |
| Gross weight                 | 2.217                                                                                                                                                                                                                                                                                                   |
| Copper weight (kg per piece) | 0.74                                                                                                                                                                                                                                                                                                    |
| Customs tariff number        | 74198090                                                                                                                                                                                                                                                                                                |
| EAN                          | 4028177131859                                                                                                                                                                                                                                                                                           |
| ETIM 9                       | EC000329                                                                                                                                                                                                                                                                                                |
| ECLASS 8.0                   | 27400605                                                                                                                                                                                                                                                                                                |

#### Tender text

Earth rail for 1400 mm high network enclosures For the vertical installation in 1400 mm high network enclosures.

Earth rail made from E-Cu 57 (15 x 5 mm) to DIN 1759, DIN 40 500 is fitted to the 482.6 mm (19 inch) mounting angles or to the 25 mm DIN 43 660 pitch pattern of distributors. The supplied earth conductors facilitate star earthing of the cable clamp straps in the patch panels. The earth terminals are fully adjustable. Current carrying capacity of rail approx. 200 A.

For network enclosure H: 1400 mm

Length of earth rail: 1145 mm

© Rittal 2025 3