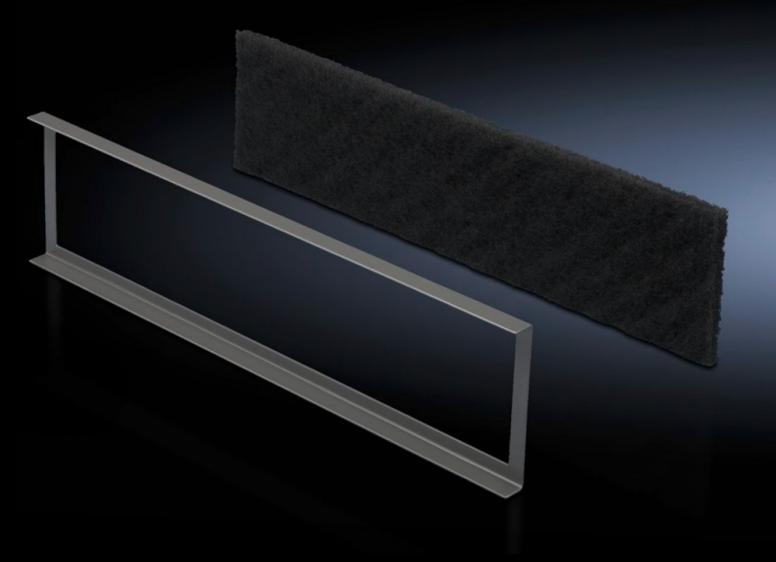

## DK 7561.500 - Filter mat for base/plinth component, vented and base/plinth component, vented, with designer trim panel

Mounting frame including filter mat for the base/plinth trim.

## **Features**

| Model No.             | DK 7561.500                                                                                                                                                                       |
|-----------------------|-----------------------------------------------------------------------------------------------------------------------------------------------------------------------------------|
| Product description   | To cover the trim panel in the base/plinth component. The mounting frame slides into position behind the filter mat in the base/plinth trim panel. Filter class G3 to DIN EN 779. |
| Supply includes       | Mounting frame                                                                                                                                                                    |
| To fit                | Width: 600 mm                                                                                                                                                                     |
| Packs of              | 1 pc(s).                                                                                                                                                                          |
| Net weight            | 0.23                                                                                                                                                                              |
| Gross weight          | 0.3                                                                                                                                                                               |
| Customs tariff number | 56039390                                                                                                                                                                          |
| EAN                   | 4028177221284                                                                                                                                                                     |
| ECLASS 8.0            | 27189272                                                                                                                                                                          |