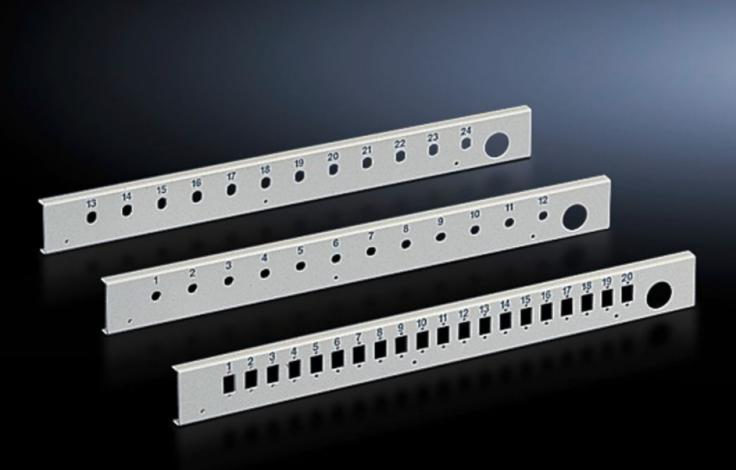

# DK 7578.535 - Patch panel for fibre-optic splicing box, lockable

There are 5 different fibre-optic panels available for various coupling types. The number of locations per panel varies depending on the chosen variant and basic size of the panel.

#### Features

| Model No.                | DK 7578.535                                                                                                                                          |
|--------------------------|------------------------------------------------------------------------------------------------------------------------------------------------------|
| Product description      | For splicing boxes, there is a choice of multiple panels with corresponding cut-outs for the installation of single or duplex fibre optic couplings. |
| Material                 | Sheet steel                                                                                                                                          |
| Colour                   | RAL 7035                                                                                                                                             |
| Number of locations      | 20                                                                                                                                                   |
| for fibre-optic coupling | E-2000<br>E-2000 duplex<br>SC<br>LC duplex                                                                                                           |
| Note on Model No.        | Extended delivery times.                                                                                                                             |
| Units                    | 3 U                                                                                                                                                  |
| Packs of                 | 1 pc(s).                                                                                                                                             |
| Net weight               | 0.618                                                                                                                                                |
| Gross weight             | 0.718                                                                                                                                                |
| Customs tariff number    | 94039910                                                                                                                                             |
| EAN                      | 4028177168275                                                                                                                                        |
| ETIM 9                   | EC001129                                                                                                                                             |
| ECLASS 8.0               | 19170113                                                                                                                                             |
|                          |                                                                                                                                                      |