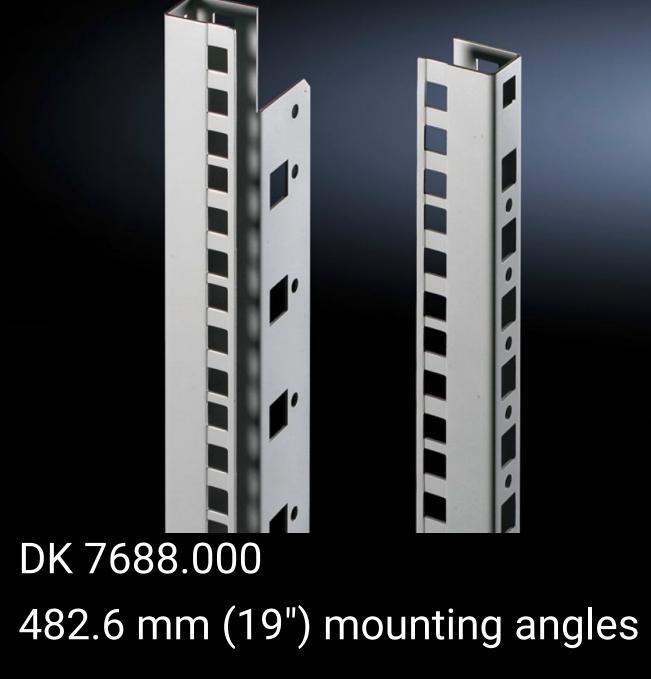

## DK 7688.000 - 482.6 mm (19") mounting angles for DK PS, CS New Basicgehäuse

For mounting 482.6 mm (19") components in Networking and Server Racks DK PS and in Outdoor enclosures CS New Basic

## Features

| Model No.                     | DK 7688.000                                                                                                                                                                                                                                               |
|-------------------------------|-----------------------------------------------------------------------------------------------------------------------------------------------------------------------------------------------------------------------------------------------------------|
| Product description           | For mounting 482.6 mm (19") components in DK PS network and<br>server enclosures and in CS New Basic outdoor enclosures. The<br>mounting angles are depth-adjustable on a 25 mm pitch pattern. A<br>depth stay is required to attach the mounting angles. |
| Material                      | Sheet steel                                                                                                                                                                                                                                               |
| Surface finish                | Zinc-plated                                                                                                                                                                                                                                               |
| Supply includes               | Assembly parts                                                                                                                                                                                                                                            |
| Units                         | 24 U                                                                                                                                                                                                                                                      |
| Installation dimensions       | Installation depth for components: 482.6 mm<br>Installation width for components: 19"                                                                                                                                                                     |
| To fit                        | Enclosure type: CS basic enclosures<br>DK PS<br>Height: = 1,200 mm                                                                                                                                                                                        |
| Packs of                      | 2 pc(s).                                                                                                                                                                                                                                                  |
| Net weight                    | 2.494                                                                                                                                                                                                                                                     |
| Gross weight                  | 2.693                                                                                                                                                                                                                                                     |
| PCF per pack (cradle-to-gate) | 10.3 kg CO2 eq (Cat B)                                                                                                                                                                                                                                    |
| Note on PCF category          | Category B: PCF value (cradle-to-gate) based on the product weight, approximately calculated and self-declared                                                                                                                                            |
| Customs tariff number         | 73269098                                                                                                                                                                                                                                                  |
| EAN                           | 4028177133341                                                                                                                                                                                                                                             |
| ETIM 9                        | EC002620                                                                                                                                                                                                                                                  |
|                               |                                                                                                                                                                                                                                                           |