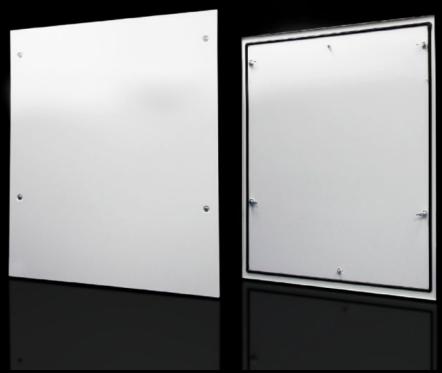

## DK 7824.120 - Side panel, lockable for TS, TS IT

Side panel, lockable, sheet steel, for TS.

#### **Features**

| Model No.             | DK 7824.120                                                                                     |
|-----------------------|-------------------------------------------------------------------------------------------------|
| Product description   | Simply locate from above. Lock with security lock no. 3524 E. Earthing bolt with contact track. |
| Material              | Sheet steel                                                                                     |
| Surface finish        | Spray-finished                                                                                  |
| Colour                | RAL 7035                                                                                        |
| Supply includes       | 2 side panels each with 4 security locks no. 3524 E                                             |
| To fit                | Enclosure type: TS<br>TS IT<br>Height: 1,200 mm<br>Depth: 1,000 mm                              |
| Basic material        | Sheet steel                                                                                     |
| Packs of              | 2 pc(s).                                                                                        |
| Net weight            | 28.6                                                                                            |
| Gross weight          | 29.8                                                                                            |
| Customs tariff number | 94039910                                                                                        |
| EAN                   | 4028177330672                                                                                   |
| E-Number Sweden       | E7239565                                                                                        |
| ETIM 9                | EC002524                                                                                        |
|                       |                                                                                                 |