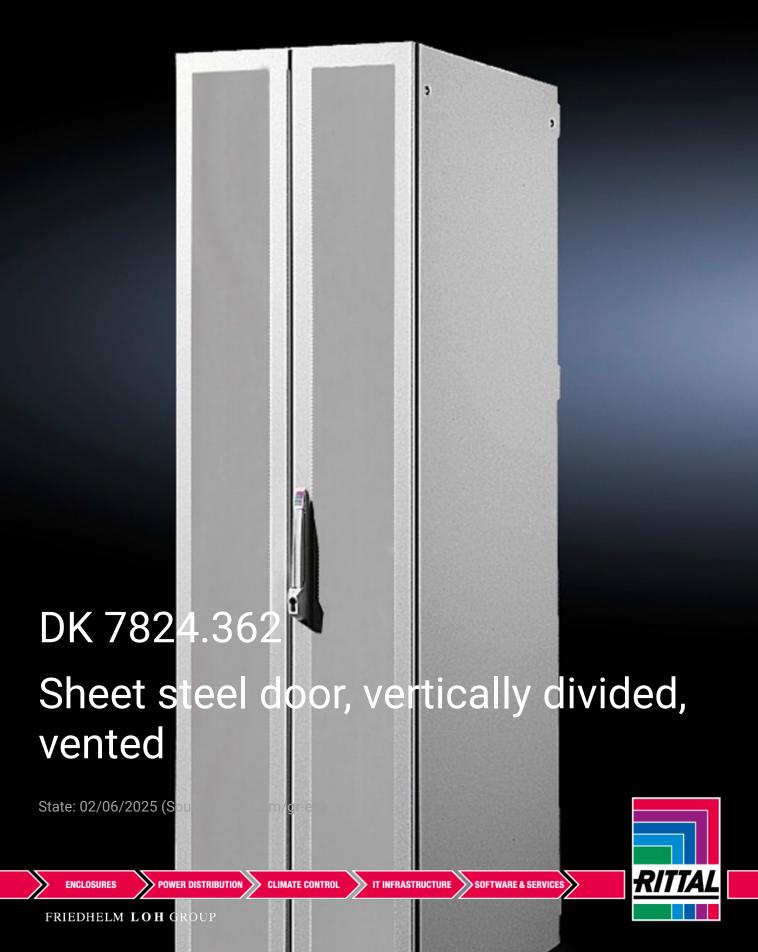

## DK 7824.362 - Sheet steel door, vertically divided, vented for DK-TS

To replace existing doors. Thanks to the minimal rotation radius of the individual doors, the distance between individual bayed enclosure suites may be reduced.

## **Features**

| Model No.                            | DK 7824.362                                                                                                                                                                                                                                                                                                                                                                                                   |
|--------------------------------------|---------------------------------------------------------------------------------------------------------------------------------------------------------------------------------------------------------------------------------------------------------------------------------------------------------------------------------------------------------------------------------------------------------------|
| Product description                  | With 130° hinges and locking rod, including comfort handle for profile half-cylinders with security lock no. 3524 E. Thanks to the minimal rotation radius of the individual doors, the distance between individual bayed enclosure suites may be reduced. The extensive door perforations additionally support climate control of the installed equipment. Perforated surface with air inlet openings > 78%. |
| Material                             | Sheet steel                                                                                                                                                                                                                                                                                                                                                                                                   |
| Supply includes                      | Assembly parts                                                                                                                                                                                                                                                                                                                                                                                                |
| IP protection category to IEC 60 529 | IP 20                                                                                                                                                                                                                                                                                                                                                                                                         |
| To fit                               | Enclosure type: DK-TS<br>Width: 600 mm<br>Height: 2,200 mm                                                                                                                                                                                                                                                                                                                                                    |
| Packs of                             | 1 pc(s).                                                                                                                                                                                                                                                                                                                                                                                                      |
| Net weight                           | 24.7                                                                                                                                                                                                                                                                                                                                                                                                          |
| Gross weight                         | 25.4                                                                                                                                                                                                                                                                                                                                                                                                          |
| Customs tariff number                | 94039910                                                                                                                                                                                                                                                                                                                                                                                                      |
| EAN                                  | 4028177302792                                                                                                                                                                                                                                                                                                                                                                                                 |
| ETIM 9                               | EC000747                                                                                                                                                                                                                                                                                                                                                                                                      |
| ECLASS 8.0                           | 27182204                                                                                                                                                                                                                                                                                                                                                                                                      |

135° door opening angle. The reduced swivelling radius of the single doors reduces the clearance between the separate enclosure suites and is ideally suited for restricted installation sites.

Material: Sheet steel Colour: RAL 7035