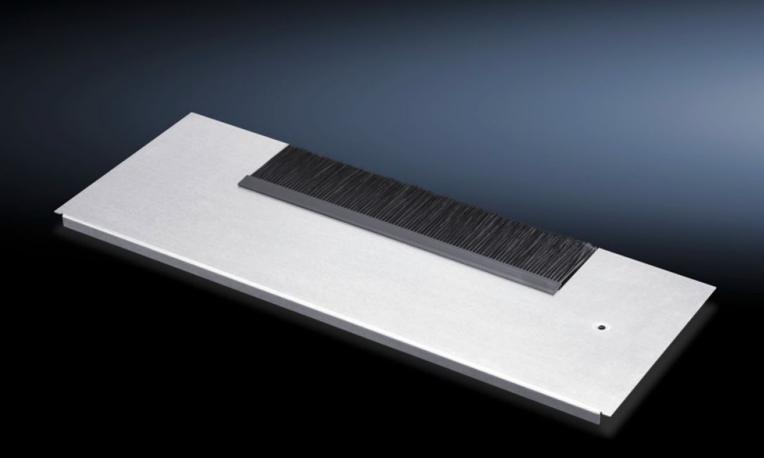

## DK 7825.361 - Gland plate modules for cable entry for TS IT, TS, SE, TX CableNet

Gland plate modules for cable entry, for TS, TS-IT, SE for use in the base frame of the network enclosure. Used in exchange for an existing gland plate of the same depth.

#### **Features**

| Model No.             | DK 7825.361                                                      |
|-----------------------|------------------------------------------------------------------|
| Product description   | For simple, sealed cable entry.                                  |
| Material              | Module plate: Sheet steel                                        |
|                       | Brush strip: Plastic, UL 94 HB, halogen-free                     |
| Surface finish        | Zinc-plated                                                      |
| Note                  | Several gland module plates need to be combined to close off the |
|                       | base completely in the TS-IT                                     |
| Dimensions            | Depth: 237.5 mm                                                  |
| To fit                | Enclosure type: TS IT                                            |
|                       | TS                                                               |
|                       | VX SE                                                            |
|                       | TX CableNet                                                      |
|                       | Width: 600 mm                                                    |
| Packs of              | 1 pc(s).                                                         |
| Net weight            | 1.092                                                            |
| Gross weight          | 1.24                                                             |
| Customs tariff number | 73269098                                                         |
| EAN                   | 4028177233331                                                    |
| ETIM 9                | EC002620                                                         |
| ECLASS 8.0            | 27189261                                                         |
|                       |                                                                  |

### Tender text

© Rittal 2025 2

Gland plate module, vented

For W: 600 mm, Depth: 237,5 mm

For TS, TS IT, SE, TX CableNet

For cable entry with brush Module plate: Sheet steel

Brush strip: UL 94-HB, halogen-free