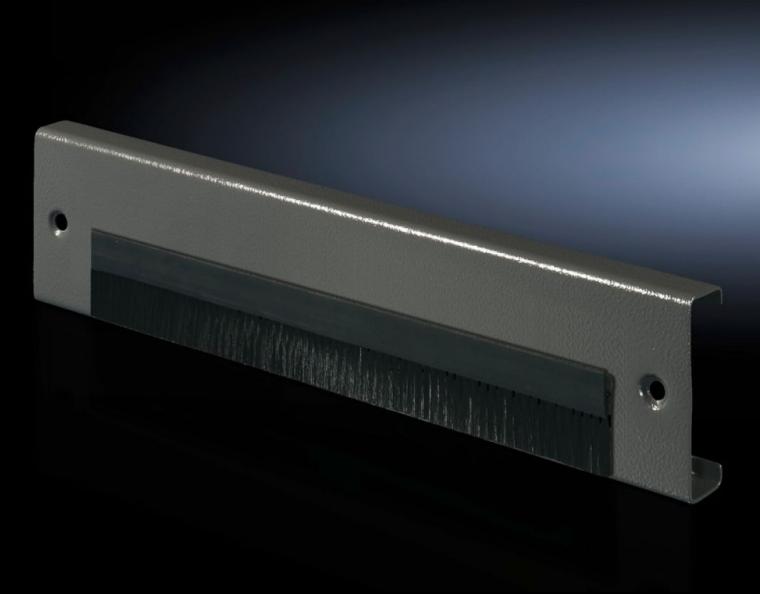

## TS 7825.607 - Base/plinth trim with brush strip for base/ plinth TS

Base/plinth trim panels with brush strip.

## **Features**

| Model No.                 | TS 7825.607                                                                                                                                                                                                                                           |
|---------------------------|-------------------------------------------------------------------------------------------------------------------------------------------------------------------------------------------------------------------------------------------------------|
| Product description       | To supplement the modular base/plinth concept. May also be exchanged retrospectively for the front or rear trim panel of base/plinth components 100 or 200 mm high. Open on one side for retrospective mounting if cables have already been inserted. |
| Material                  | Sheet steel                                                                                                                                                                                                                                           |
| Surface finish            | Spray-finished                                                                                                                                                                                                                                        |
| Colour                    | RAL 7035                                                                                                                                                                                                                                              |
| Dimensions                | Height: 100 mm                                                                                                                                                                                                                                        |
| Suitable for plinth width | 600 mm                                                                                                                                                                                                                                                |
| Packs of                  | 1 pc(s).                                                                                                                                                                                                                                              |
| Net weight                | 1.95                                                                                                                                                                                                                                                  |
| Gross weight              | 2.15                                                                                                                                                                                                                                                  |
| EAN                       | 4028177520578                                                                                                                                                                                                                                         |
| ECLASS 8.0                | 27189260                                                                                                                                                                                                                                              |