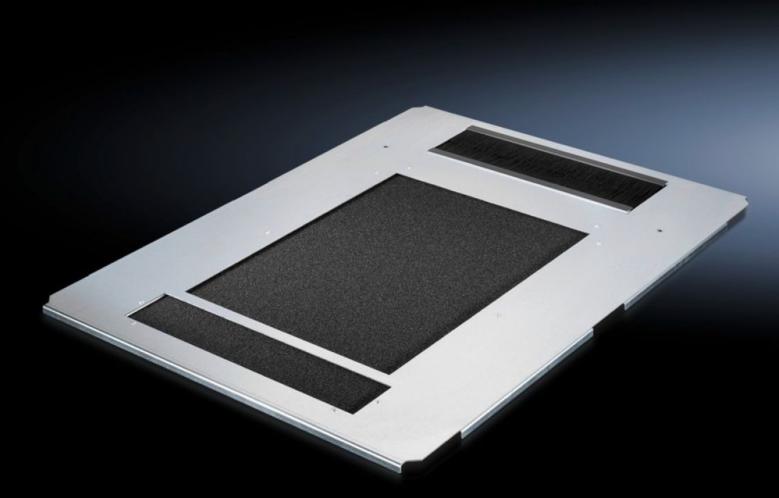

## DK 7825.812 - Gland plate, one-piece, vented for DK-TS

Gland plate, one-piece, vented, for TS, with ventilation holes, cut-out for cable entry at the rear, with brush strip.

## Tender text

Gland plate, vented, with brush strip for cable entry for TS.

The extensive perforation of the gland plate enables air to be supplied to the components from below. The base plate has an opening to the rear for cable entry into the enclosure. The opening has a brush strip and runs open to the outside. This means that the plate can be taken out for more straightforward fitting during installation work at any time, even for already existing pre-installation.