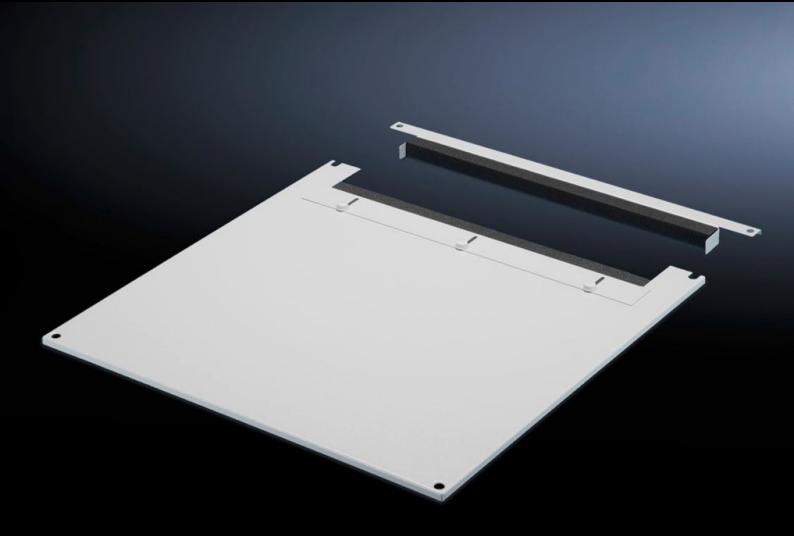

# TS 7826.245 - Roof plate for cable entry, two-piece for VX, VX IT, TS, TS IT

The two-piece design allows easy retro-fitting, by simply removing the front part of the plate for retrospective cable entry.

#### **Features**

| Model No.             | TS 7826.245                                                                                                                                                                                                                                                                                                                                               |
|-----------------------|-----------------------------------------------------------------------------------------------------------------------------------------------------------------------------------------------------------------------------------------------------------------------------------------------------------------------------------------------------------|
| Product description   | In exchange for the standard roof. Equipped with a sliding angular bracket in the rear section. Rubber cable clamp strip on both sides for attaching cable bundles and bunched cables. Due to the symmetrical design of the frame, side cable entry can also be achieved by rotating the roof plate. The two-piece design allows convenient retrofitting. |
| Material              | Sheet steel                                                                                                                                                                                                                                                                                                                                               |
| Colour                | RAL 7035                                                                                                                                                                                                                                                                                                                                                  |
| To fit                | Width: 1,200 mm<br>Depth: 400 mm                                                                                                                                                                                                                                                                                                                          |
| Packs of              | 1 pc(s).                                                                                                                                                                                                                                                                                                                                                  |
| Net weight            | 7.235                                                                                                                                                                                                                                                                                                                                                     |
| Gross weight          | 7.616                                                                                                                                                                                                                                                                                                                                                     |
| Customs tariff number | 73269098                                                                                                                                                                                                                                                                                                                                                  |
| EAN                   | 4028177402331                                                                                                                                                                                                                                                                                                                                             |
| ETIM 9                | EC000744                                                                                                                                                                                                                                                                                                                                                  |
| ECLASS 8.0            | 27182405                                                                                                                                                                                                                                                                                                                                                  |