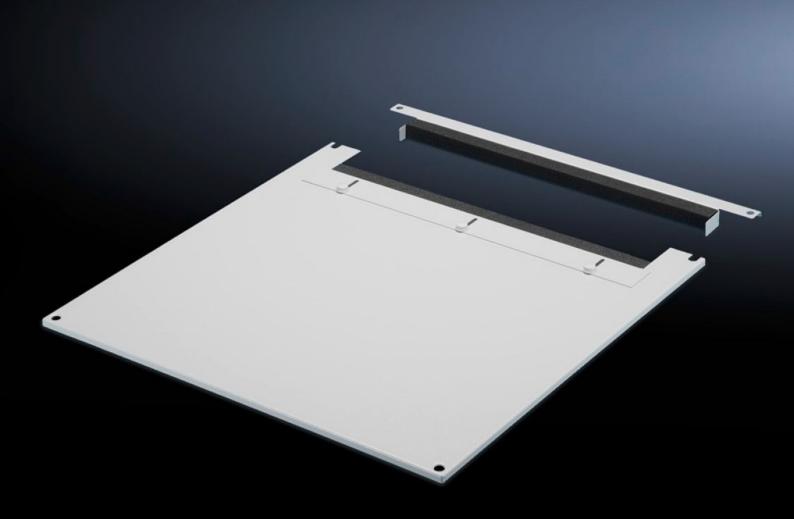

# TS 7826.665 - Roof plate for cable entry, two-piece for VX, VX IT, TS, TS IT

The two-piece design allows easy retro-fitting, by simply removing the front part of the plate for retrospective cable entry.

#### Features

| Model No.             | TS 7826.665                                                                                                                                                                                                                                                                                                                                                              |
|-----------------------|--------------------------------------------------------------------------------------------------------------------------------------------------------------------------------------------------------------------------------------------------------------------------------------------------------------------------------------------------------------------------|
| Product description   | In exchange for the standard roof. Equipped with a sliding angular<br>bracket in the rear section. Rubber cable clamp strip on both sides<br>for attaching cable bundles and bunched cables. Due to the<br>symmetrical design of the frame, side cable entry can also be<br>achieved by rotating the roof plate. The two-piece design allows<br>convenient retrofitting. |
| Material              | Sheet steel                                                                                                                                                                                                                                                                                                                                                              |
| Colour                | RAL 7035                                                                                                                                                                                                                                                                                                                                                                 |
| To fit                | Width: 600 mm<br>Depth: 600 mm                                                                                                                                                                                                                                                                                                                                           |
| Packs of              | 1 pc(s).                                                                                                                                                                                                                                                                                                                                                                 |
| Net weight            | 5.136                                                                                                                                                                                                                                                                                                                                                                    |
| Gross weight          | 5.38                                                                                                                                                                                                                                                                                                                                                                     |
| Customs tariff number | 73269098                                                                                                                                                                                                                                                                                                                                                                 |
| EAN                   | 4028177390225                                                                                                                                                                                                                                                                                                                                                            |
| E-Number Sweden       | E7239737                                                                                                                                                                                                                                                                                                                                                                 |
| ETIM 9                | EC000744                                                                                                                                                                                                                                                                                                                                                                 |
|                       |                                                                                                                                                                                                                                                                                                                                                                          |

### Tender text

Roof plate for cable entry, two-piece for TS, TS IT

Material: Sheet steel, spray-finished in RAL 7035 Dimensions (W x D): 600 mm x 600 mm