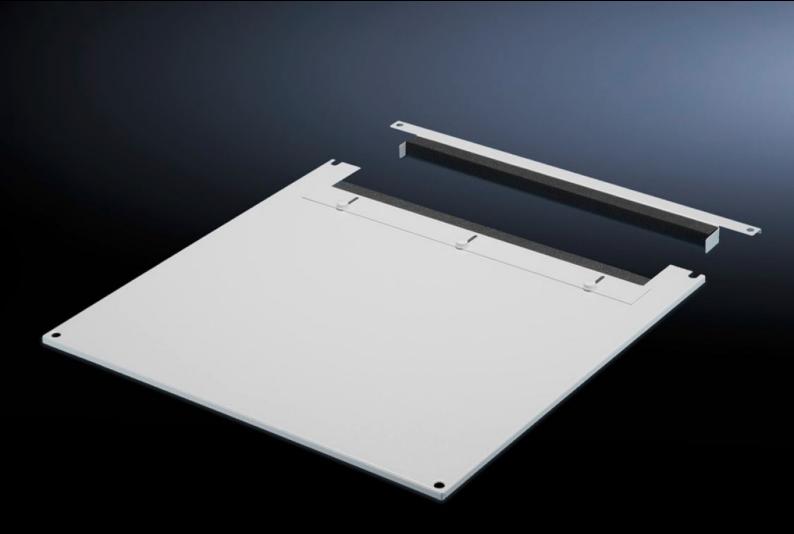

## TS 7826.685 - Roof plate for cable entry, two-piece for VX, VX IT, TS, TS IT

The two-piece design allows easy retro-fitting, by simply removing the front part of the plate for retrospective cable entry.

#### **Features**

| Model No.             | TS 7826.685                                                                                                                                                                                                                                                                                                                                               |
|-----------------------|-----------------------------------------------------------------------------------------------------------------------------------------------------------------------------------------------------------------------------------------------------------------------------------------------------------------------------------------------------------|
| Product description   | In exchange for the standard roof. Equipped with a sliding angular bracket in the rear section. Rubber cable clamp strip on both sides for attaching cable bundles and bunched cables. Due to the symmetrical design of the frame, side cable entry can also be achieved by rotating the roof plate. The two-piece design allows convenient retrofitting. |
| Material              | Sheet steel                                                                                                                                                                                                                                                                                                                                               |
| Colour                | RAL 7035                                                                                                                                                                                                                                                                                                                                                  |
| To fit                | Width: 600 mm<br>Depth: 800 mm                                                                                                                                                                                                                                                                                                                            |
| Packs of              | 1 pc(s).                                                                                                                                                                                                                                                                                                                                                  |
| Net weight            | 6.745                                                                                                                                                                                                                                                                                                                                                     |
| Gross weight          | 7.1                                                                                                                                                                                                                                                                                                                                                       |
| Customs tariff number | 73269098                                                                                                                                                                                                                                                                                                                                                  |
| EAN                   | 4028177345331                                                                                                                                                                                                                                                                                                                                             |
| E-Number Sweden       | E7239738                                                                                                                                                                                                                                                                                                                                                  |
| ETIM 9                | EC000744                                                                                                                                                                                                                                                                                                                                                  |