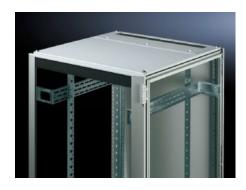

## TS 7826.685 - Roof plate for cable entry, two-piece for VX, VX IT, TS, TS IT

The two-piece design allows easy retro-fitting, by simply removing the front part of the plate for retrospective cable entry.

#### **Features**

| Model No.             | TS 7826.685                                                                                                                                                                                                                                                                                                                                               |
|-----------------------|-----------------------------------------------------------------------------------------------------------------------------------------------------------------------------------------------------------------------------------------------------------------------------------------------------------------------------------------------------------|
| Product description   | In exchange for the standard roof. Equipped with a sliding angular bracket in the rear section. Rubber cable clamp strip on both sides for attaching cable bundles and bunched cables. Due to the symmetrical design of the frame, side cable entry can also be achieved by rotating the roof plate. The two-piece design allows convenient retrofitting. |
| Material              | Sheet steel                                                                                                                                                                                                                                                                                                                                               |
| Colour                | RAL 7035                                                                                                                                                                                                                                                                                                                                                  |
| To fit                | Width: 600 mm<br>Depth: 800 mm                                                                                                                                                                                                                                                                                                                            |
| Packs of              | 1 pc(s).                                                                                                                                                                                                                                                                                                                                                  |
| Net weight            | 6.745                                                                                                                                                                                                                                                                                                                                                     |
| Gross weight          | 7.1                                                                                                                                                                                                                                                                                                                                                       |
| Customs tariff number | 73269098                                                                                                                                                                                                                                                                                                                                                  |
| EAN                   | 4028177345331                                                                                                                                                                                                                                                                                                                                             |
| E-Number Sweden       | E7239738                                                                                                                                                                                                                                                                                                                                                  |
| ETIM 9                | EC000744                                                                                                                                                                                                                                                                                                                                                  |