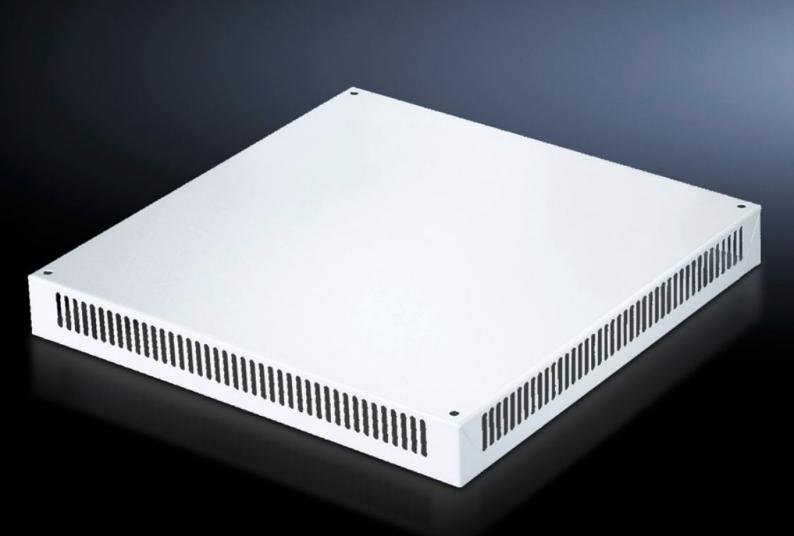

# DK 7826.760 - Roof plate, vented for TS, TS IT

In exchange for the standard roof, with and without cable entry.

#### **Features**

| Model No.             | DK 7826.760                                                                                                                                                                        |
|-----------------------|------------------------------------------------------------------------------------------------------------------------------------------------------------------------------------|
| Design                | One-piece without cable entry                                                                                                                                                      |
| Product description   | In exchange for the standard roof. 72 mm high roof plate, all-round vent slots, clamp strip for cable entry. The two-piece design with cable entry allows convenient retrofitting. |
| Material              | Sheet steel                                                                                                                                                                        |
| Colour                | RAL 7035                                                                                                                                                                           |
| Note on Model No.     | Extended delivery times.                                                                                                                                                           |
| To fit                | Enclosure type: TS<br>TS IT<br>Width: 600 mm<br>Depth: 1,000 mm                                                                                                                    |
| Packs of              | 1 pc(s).                                                                                                                                                                           |
| Net weight            | 8.265                                                                                                                                                                              |
| Gross weight          | 8.7                                                                                                                                                                                |
| Customs tariff number | 73269098                                                                                                                                                                           |
| EAN                   | 4028177345614                                                                                                                                                                      |
| ETIM 9                | EC000744                                                                                                                                                                           |
| ECLASS 8.0            | 27182405                                                                                                                                                                           |
|                       |                                                                                                                                                                                    |

## Tender text

DK-TS vented roof plate, W x D =  $600 \times 1000 \text{ mm}$ 

Material: Sheet steel, spray finished in RAL 7035

Dimensions (W x H x D): 600 mm x 0 mm x 1000 mm

© Rittal 2025 3