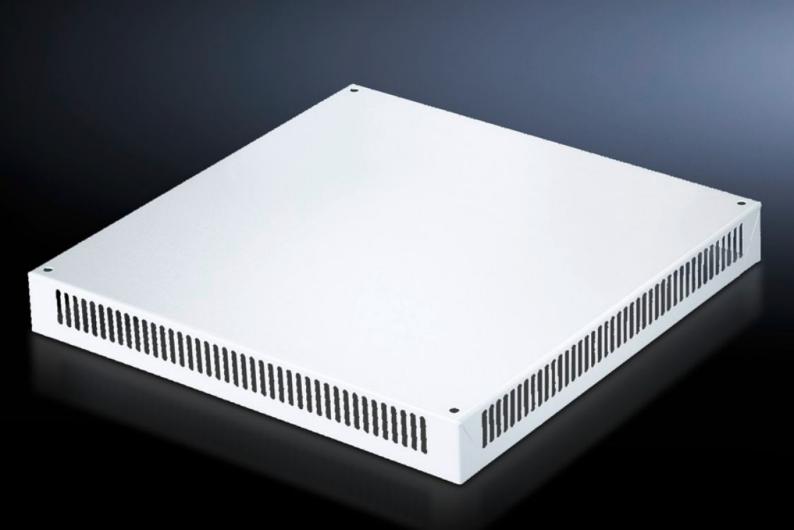

# DK 7826.766 - Roof plate, vented for TS, TS IT

In exchange for the standard roof, with and without cable entry.

#### **Features**

| Model No.             | DK 7826.766                                                                                                                                                                        |
|-----------------------|------------------------------------------------------------------------------------------------------------------------------------------------------------------------------------|
| Design                | One-piece without cable entry                                                                                                                                                      |
| Product description   | In exchange for the standard roof. 72 mm high roof plate, all-round vent slots, clamp strip for cable entry. The two-piece design with cable entry allows convenient retrofitting. |
| Material              | Sheet steel                                                                                                                                                                        |
| Colour                | RAL 7035                                                                                                                                                                           |
| To fit                | Enclosure type: TS TS IT Width: 600 mm Depth: 600 mm                                                                                                                               |
| Packs of              | 1 pc(s).                                                                                                                                                                           |
| Net weight            | 5.47                                                                                                                                                                               |
| Gross weight          | 5.758                                                                                                                                                                              |
| Customs tariff number | 73269098                                                                                                                                                                           |
| EAN                   | 4028177345584                                                                                                                                                                      |
| ETIM 9                | EC000744                                                                                                                                                                           |
| ECLASS 8.0            | 27182405                                                                                                                                                                           |
|                       |                                                                                                                                                                                    |