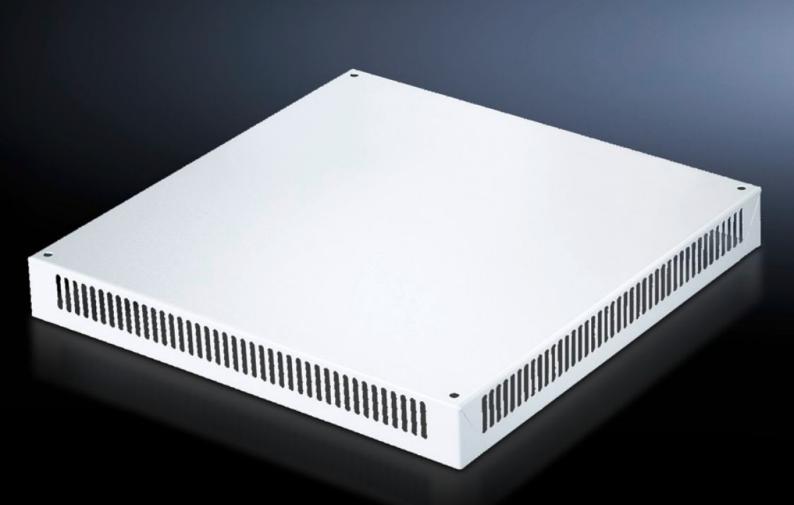

# DK 7826.768 - Roof plate, vented for TS, TS IT

In exchange for the standard roof, with and without cable entry.

#### Features

| Model No.             | DK 7826.768                                                                                                                                                                        |
|-----------------------|------------------------------------------------------------------------------------------------------------------------------------------------------------------------------------|
| Design                | One-piece without cable entry                                                                                                                                                      |
| Product description   | In exchange for the standard roof. 72 mm high roof plate, all-round vent slots, clamp strip for cable entry. The two-piece design with cable entry allows convenient retrofitting. |
| Material              | Sheet steel                                                                                                                                                                        |
| Colour                | RAL 7035                                                                                                                                                                           |
| To fit                | Enclosure type: TS<br>TS IT<br>Width: 600 mm<br>Depth: 800 mm                                                                                                                      |
| Packs of              | 1 pc(s).                                                                                                                                                                           |
| Net weight            | 7.002                                                                                                                                                                              |
| Gross weight          | 7.37                                                                                                                                                                               |
| Customs tariff number | 73269098                                                                                                                                                                           |
| EAN                   | 4028177345591                                                                                                                                                                      |
| ETIM 9                | EC000744                                                                                                                                                                           |
| ECLASS 8.0            | 27182405                                                                                                                                                                           |
|                       |                                                                                                                                                                                    |