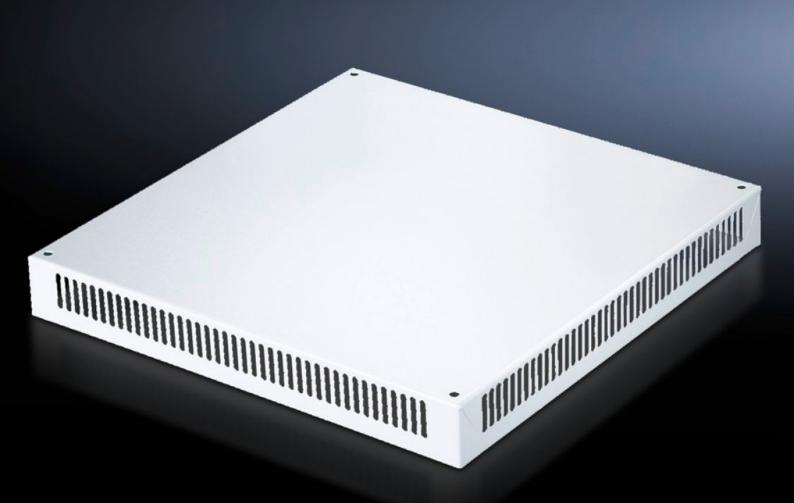

# DK 7826.786 - Roof plate, vented for TS, TS IT

In exchange for the standard roof, with and without cable entry.

#### Features

| Model No.             | DK 7826.786                                                                                                                                                                        |
|-----------------------|------------------------------------------------------------------------------------------------------------------------------------------------------------------------------------|
| Design                | One-piece without cable entry                                                                                                                                                      |
| Product description   | In exchange for the standard roof. 72 mm high roof plate, all-round vent slots, clamp strip for cable entry. The two-piece design with cable entry allows convenient retrofitting. |
| Material              | Sheet steel                                                                                                                                                                        |
| Colour                | RAL 7035                                                                                                                                                                           |
| To fit                | Enclosure type: TS<br>TS IT<br>Width: 800mm<br>Depth: 600mm                                                                                                                        |
| Packs of              | 1 pc(s).                                                                                                                                                                           |
| Net weight            | 6.904                                                                                                                                                                              |
| Gross weight          | 7.267                                                                                                                                                                              |
| Customs tariff number | 73269098                                                                                                                                                                           |
| EAN                   | 4028177345621                                                                                                                                                                      |
| ETIM 9                | EC000744                                                                                                                                                                           |
| ECLASS 8.0            | 27182405                                                                                                                                                                           |
|                       |                                                                                                                                                                                    |