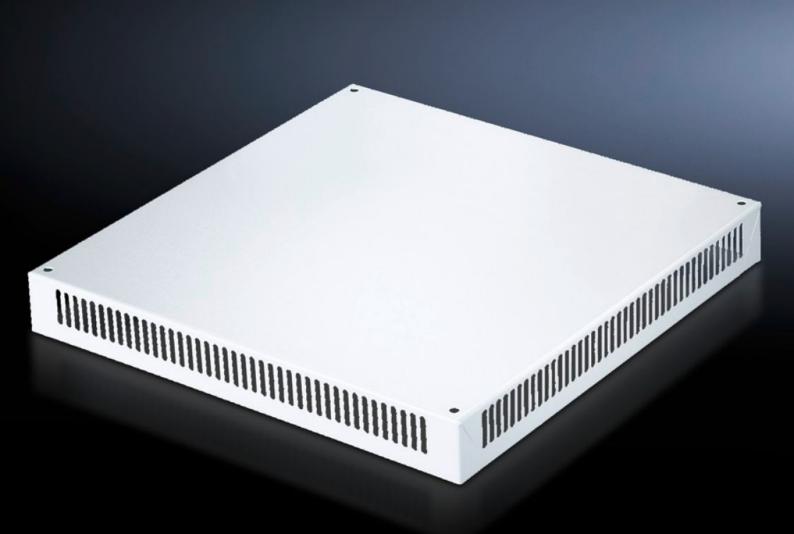

## DK 7826.788 - Roof plate, vented for TS, TS IT

In exchange for the standard roof, with and without cable entry.

#### **Features**

| Model No.             | DK 7826.788                                                                                                                                                                        |
|-----------------------|------------------------------------------------------------------------------------------------------------------------------------------------------------------------------------|
| Design                | One-piece without cable entry                                                                                                                                                      |
| Product description   | In exchange for the standard roof. 72 mm high roof plate, all-round vent slots, clamp strip for cable entry. The two-piece design with cable entry allows convenient retrofitting. |
| Material              | Sheet steel                                                                                                                                                                        |
| Colour                | RAL 7035                                                                                                                                                                           |
| To fit                | Enclosure type: TS<br>TS IT<br>Width: 800 mm<br>Depth: 800 mm                                                                                                                      |
| Packs of              | 1 pc(s).                                                                                                                                                                           |
| Net weight            | 10.146                                                                                                                                                                             |
| Gross weight          | 10.68                                                                                                                                                                              |
| Customs tariff number | 73269098                                                                                                                                                                           |
| EAN                   | 4028177345638                                                                                                                                                                      |
| ETIM 9                | EC000744                                                                                                                                                                           |
| ECLASS 8.0            | 27182405                                                                                                                                                                           |