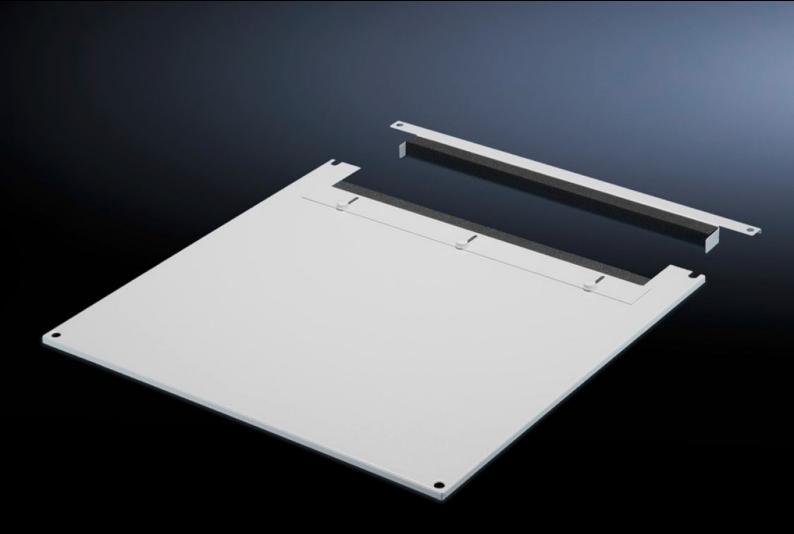

## TS 7826.805 - Roof plate for cable entry, two-piece for VX, VX IT, TS, TS IT

The two-piece design allows easy retro-fitting, by simply removing the front part of the plate for retrospective cable entry.

#### **Features**

| Model No.             | TS 7826.805                                                                                                                                                                                                                                                                                                                                               |
|-----------------------|-----------------------------------------------------------------------------------------------------------------------------------------------------------------------------------------------------------------------------------------------------------------------------------------------------------------------------------------------------------|
| Product description   | In exchange for the standard roof. Equipped with a sliding angular bracket in the rear section. Rubber cable clamp strip on both sides for attaching cable bundles and bunched cables. Due to the symmetrical design of the frame, side cable entry can also be achieved by rotating the roof plate. The two-piece design allows convenient retrofitting. |
| Material              | Sheet steel                                                                                                                                                                                                                                                                                                                                               |
| Colour                | RAL 7035                                                                                                                                                                                                                                                                                                                                                  |
| To fit                | Width: 800 mm<br>Depth: 1,000 mm                                                                                                                                                                                                                                                                                                                          |
| Packs of              | 1 pc(s).                                                                                                                                                                                                                                                                                                                                                  |
| Net weight            | 11.11                                                                                                                                                                                                                                                                                                                                                     |
| Gross weight          | 11.695                                                                                                                                                                                                                                                                                                                                                    |
| Customs tariff number | 94039910                                                                                                                                                                                                                                                                                                                                                  |
| EAN                   | 4028177345386                                                                                                                                                                                                                                                                                                                                             |
| E-Number Sweden       | E7239744                                                                                                                                                                                                                                                                                                                                                  |
| ETIM 9                | EC000744                                                                                                                                                                                                                                                                                                                                                  |