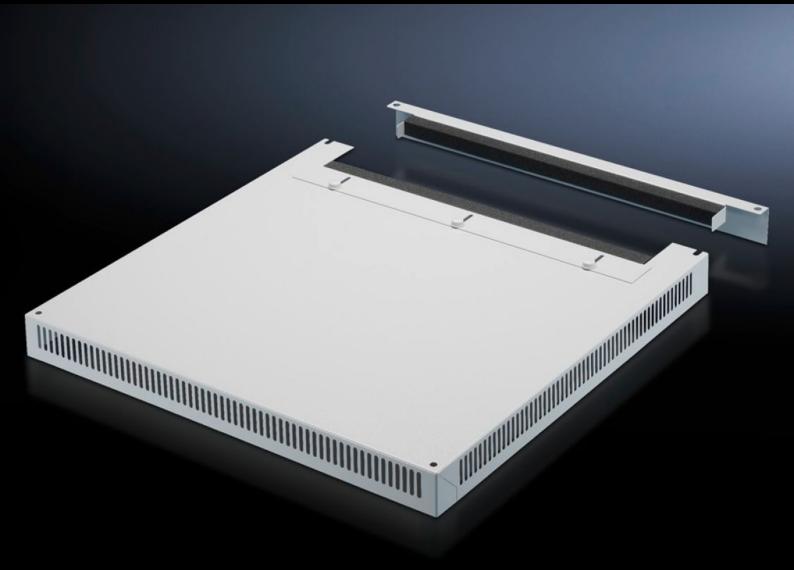

# DK 7826.809 - Roof plate, vented for TS, TS IT

In exchange for the standard roof, with and without cable entry.

#### **Features**

| Model No.             | DK 7826.809                                                                                                                                                                        |
|-----------------------|------------------------------------------------------------------------------------------------------------------------------------------------------------------------------------|
| Design                | Two-part with cable entry                                                                                                                                                          |
| Product description   | In exchange for the standard roof. 72 mm high roof plate, all-round vent slots, clamp strip for cable entry. The two-piece design with cable entry allows convenient retrofitting. |
| Material              | Sheet steel                                                                                                                                                                        |
| Colour                | RAL 7035                                                                                                                                                                           |
| To fit                | Enclosure type: TS<br>TS IT<br>Width: 800 mm<br>Depth: 1,000 mm                                                                                                                    |
| Packs of              | 1 pc(s).                                                                                                                                                                           |
| Net weight            | 10.7                                                                                                                                                                               |
| Gross weight          | 14.5                                                                                                                                                                               |
| Customs tariff number | 73269098                                                                                                                                                                           |
| EAN                   | 4028177345447                                                                                                                                                                      |
| ETIM 9                | EC000744                                                                                                                                                                           |
| ECLASS 8.0            | 27182405                                                                                                                                                                           |
|                       |                                                                                                                                                                                    |

## Tender text

Vented cable entry roof plate for TS, TS IT

Material: Sheet steel, spray finished in RAL 7035

Dimensions (W x H x D): 800 mm x 0 mm x 1000 mm

© Rittal 2025 3