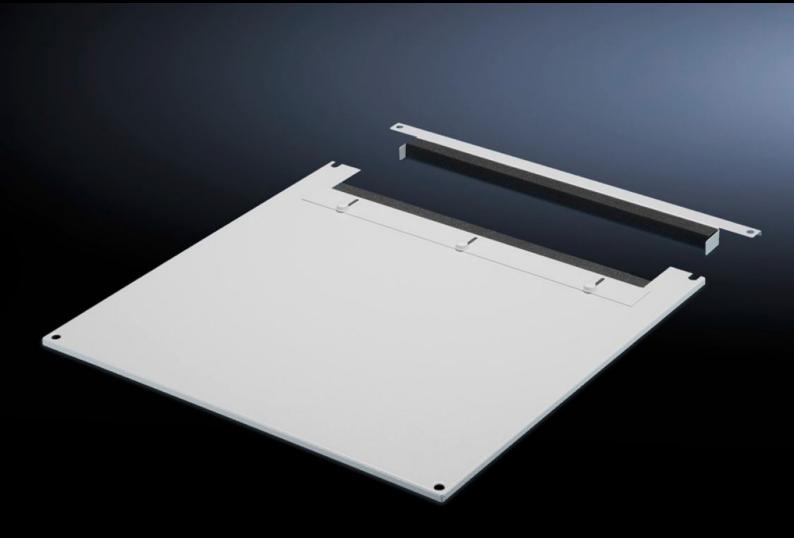

## TS 7826.825 - Roof plate for cable entry, two-piece for VX, VX IT, TS, TS IT

The two-piece design allows easy retro-fitting, by simply removing the front part of the plate for retrospective cable entry.

## **Features**

| Model No.             | TS 7826.825                                                                                                                                                                                                                                                                                                                                               |
|-----------------------|-----------------------------------------------------------------------------------------------------------------------------------------------------------------------------------------------------------------------------------------------------------------------------------------------------------------------------------------------------------|
| Product description   | In exchange for the standard roof. Equipped with a sliding angular bracket in the rear section. Rubber cable clamp strip on both sides for attaching cable bundles and bunched cables. Due to the symmetrical design of the frame, side cable entry can also be achieved by rotating the roof plate. The two-piece design allows convenient retrofitting. |
| Material              | Sheet steel                                                                                                                                                                                                                                                                                                                                               |
| Colour                | RAL 7035                                                                                                                                                                                                                                                                                                                                                  |
| To fit                | Width: 800 mm<br>Depth: 1,200 mm                                                                                                                                                                                                                                                                                                                          |
| Packs of              | 1 pc(s).                                                                                                                                                                                                                                                                                                                                                  |
| Net weight            | 13.197                                                                                                                                                                                                                                                                                                                                                    |
| Gross weight          | 13.892                                                                                                                                                                                                                                                                                                                                                    |
| Customs tariff number | 94039910                                                                                                                                                                                                                                                                                                                                                  |
| EAN                   | 4028177517813                                                                                                                                                                                                                                                                                                                                             |
| ETIM 9                | EC000744                                                                                                                                                                                                                                                                                                                                                  |
| ECLASS 8.0            | 27182405                                                                                                                                                                                                                                                                                                                                                  |