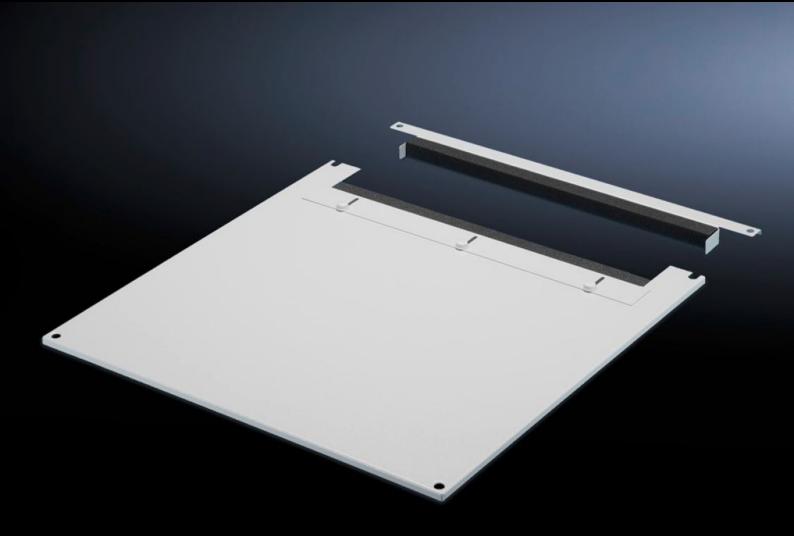

# TS 7826.865 - Roof plate for cable entry, two-piece for VX, VX IT, TS, TS IT

The two-piece design allows easy retro-fitting, by simply removing the front part of the plate for retrospective cable entry.

#### **Features**

| Model No.             | TS 7826.865                                                                                                                                                                                                                                                                                                                                               |
|-----------------------|-----------------------------------------------------------------------------------------------------------------------------------------------------------------------------------------------------------------------------------------------------------------------------------------------------------------------------------------------------------|
| Product description   | In exchange for the standard roof. Equipped with a sliding angular bracket in the rear section. Rubber cable clamp strip on both sides for attaching cable bundles and bunched cables. Due to the symmetrical design of the frame, side cable entry can also be achieved by rotating the roof plate. The two-piece design allows convenient retrofitting. |
| Material              | Sheet steel                                                                                                                                                                                                                                                                                                                                               |
| Colour                | RAL 7035                                                                                                                                                                                                                                                                                                                                                  |
| To fit                | Width: 800 mm<br>Depth: 600 mm                                                                                                                                                                                                                                                                                                                            |
| Packs of              | 1 pc(s).                                                                                                                                                                                                                                                                                                                                                  |
| Net weight            | 6.711                                                                                                                                                                                                                                                                                                                                                     |
| Gross weight          | 7.064                                                                                                                                                                                                                                                                                                                                                     |
| Customs tariff number | 94039910                                                                                                                                                                                                                                                                                                                                                  |
| EAN                   | 4028177390256                                                                                                                                                                                                                                                                                                                                             |
| E-Number Sweden       | E7239741                                                                                                                                                                                                                                                                                                                                                  |
| ETIM 9                | EC000744                                                                                                                                                                                                                                                                                                                                                  |