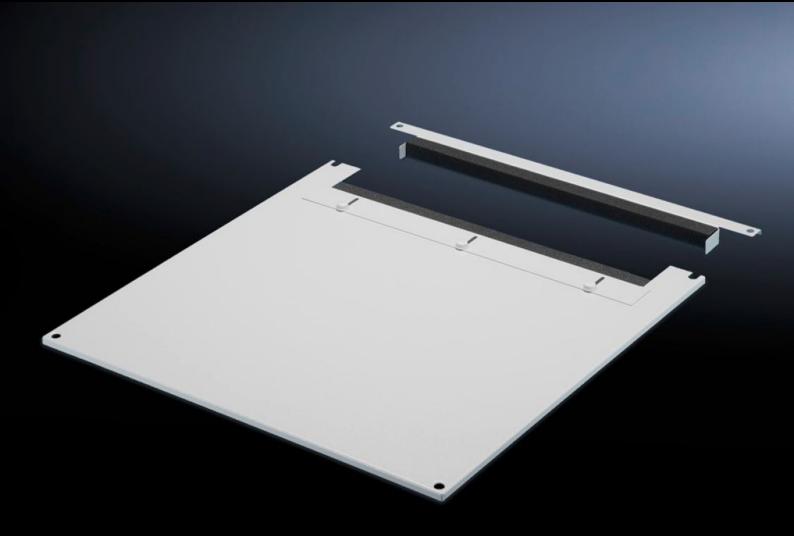

# TS 7826.885 - Roof plate for cable entry, two-piece for VX, VX IT, TS, TS IT

The two-piece design allows easy retro-fitting, by simply removing the front part of the plate for retrospective cable entry.

#### **Features**

| Model No.             | TS 7826.885                                                                                                                                                                                                                                                                                                                                               |
|-----------------------|-----------------------------------------------------------------------------------------------------------------------------------------------------------------------------------------------------------------------------------------------------------------------------------------------------------------------------------------------------------|
| Product description   | In exchange for the standard roof. Equipped with a sliding angular bracket in the rear section. Rubber cable clamp strip on both sides for attaching cable bundles and bunched cables. Due to the symmetrical design of the frame, side cable entry can also be achieved by rotating the roof plate. The two-piece design allows convenient retrofitting. |
| Material              | Sheet steel                                                                                                                                                                                                                                                                                                                                               |
| Colour                | RAL 7035                                                                                                                                                                                                                                                                                                                                                  |
| To fit                | Width: 800 mm<br>Depth: 800 mm                                                                                                                                                                                                                                                                                                                            |
| Packs of              | 1 pc(s).                                                                                                                                                                                                                                                                                                                                                  |
| Net weight            | 9.017                                                                                                                                                                                                                                                                                                                                                     |
| Gross weight          | 9.492                                                                                                                                                                                                                                                                                                                                                     |
| Customs tariff number | 94039910                                                                                                                                                                                                                                                                                                                                                  |
| EAN                   | 4028177345362                                                                                                                                                                                                                                                                                                                                             |
| E-Number Sweden       | E7239742                                                                                                                                                                                                                                                                                                                                                  |
| ETIM 9                | EC000744                                                                                                                                                                                                                                                                                                                                                  |