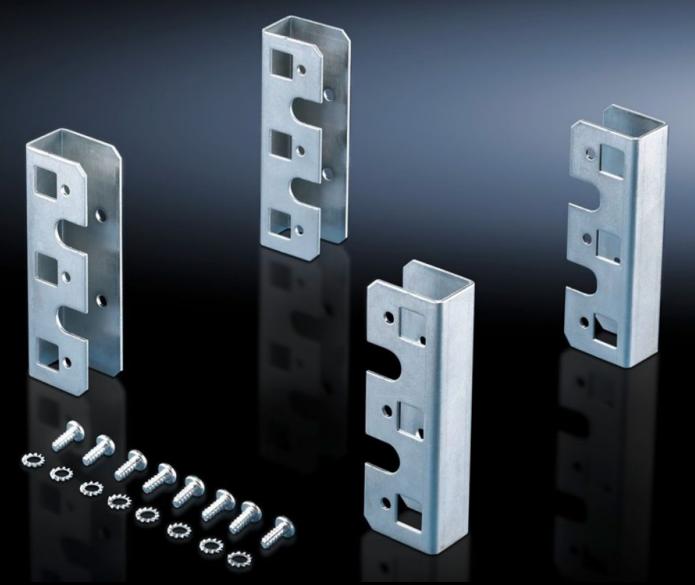

## DK 7827.300 - Adaptor for L-shaped mounting angles for TS

For TS network enclosures, for mounting component shelves and slide rails on L-shaped mounting angles.

## Features

| Model No.             | DK 7827.300                                                                 |
|-----------------------|-----------------------------------------------------------------------------|
| Product description   | For mounting component shelves and slide rails on L-shaped mounting angles. |
| Material              | Sheet steel                                                                 |
| Supply includes       | Assembly parts                                                              |
| Packs of              | 4 pc(s).                                                                    |
| Net weight            | 0.652                                                                       |
| Gross weight          | 0.755                                                                       |
| Customs tariff number | 73269098                                                                    |
| EAN                   | 4028177235007                                                               |
| ETIM 9                | EC002625                                                                    |
| ECLASS 8.0            | 27189234                                                                    |
|                       |                                                                             |