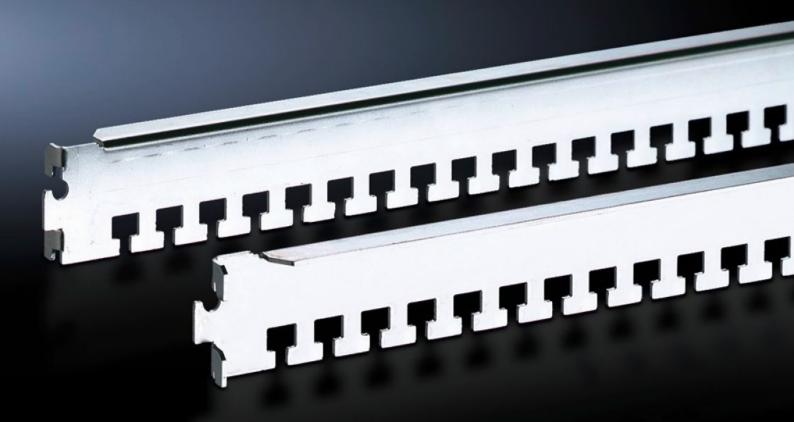

# DK 7828.082 - Cable clamp rail for TS, TS IT

The cables may be attached to the cable clamp rails with cable ties or nylon tapes, the cable clamp rails are simply located onto the frame section and may additionally be secured with a screw.

#### Features

| Model No.             | DK 7828.082                                                                                                                                                                                                                                                                                       |
|-----------------------|---------------------------------------------------------------------------------------------------------------------------------------------------------------------------------------------------------------------------------------------------------------------------------------------------|
| Design                | for the outer attachment level                                                                                                                                                                                                                                                                    |
| Product description   | For cable routing on the enclosure frame. The cables may be<br>attached to the cable clamp rails with cable ties or nylon loops. The<br>cable clamp rails are easily located onto the frame section of the<br>enclosure frame or mounting frame, and may additionally be<br>secured with a screw. |
| Applications          | On the TS frame<br>between the mounting angles of the TS IT in the enclosure depth                                                                                                                                                                                                                |
| Material              | Sheet steel                                                                                                                                                                                                                                                                                       |
| Surface finish        | Zinc-plated                                                                                                                                                                                                                                                                                       |
| Supply includes       | Assembly parts                                                                                                                                                                                                                                                                                    |
| To fit                | Enclosure type: TS<br>TS IT<br>Width: 800 mm<br>Depth: 800 mm                                                                                                                                                                                                                                     |
| Packs of              | 4 pc(s).                                                                                                                                                                                                                                                                                          |
| Net weight            | 1.248                                                                                                                                                                                                                                                                                             |
| Gross weight          | 1.446                                                                                                                                                                                                                                                                                             |
| Customs tariff number | 73269098                                                                                                                                                                                                                                                                                          |
| EAN                   | 4028177235106                                                                                                                                                                                                                                                                                     |
| ETIM 9                | EC000322                                                                                                                                                                                                                                                                                          |
| ECLASS 8.0            | 27400604                                                                                                                                                                                                                                                                                          |
|                       |                                                                                                                                                                                                                                                                                                   |