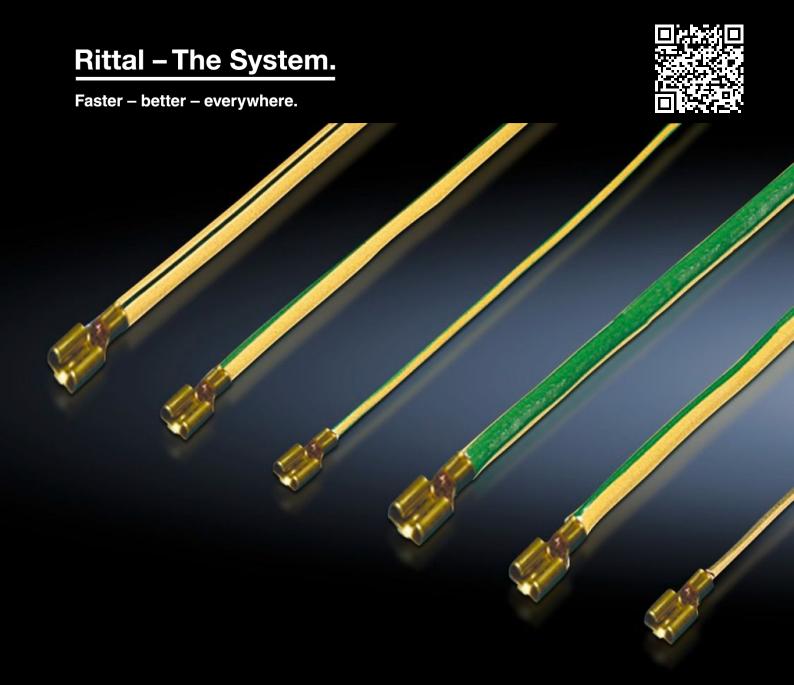

## DK 7829.152 - Earthing extension kit for DK-TS for TS

To DIN EN 60 950/VDE 0805, Ø 4 mm², Imax. 40 A, to extend the complete earthing kit, in order to keep additional components potential-free, conductor length 300 mm.

## **Features**

| Model No.           | DK 7829.152                                                                                                                                                                                                                                                                                          |
|---------------------|------------------------------------------------------------------------------------------------------------------------------------------------------------------------------------------------------------------------------------------------------------------------------------------------------|
| Product description | To DIN EN 60 950/VDE 0805, Ø 4 mm <sup>2</sup> . To extend the complete earthing kit DK 7829.150, in order to keep additional components potential-free. Conductor length 300 mm in each case. For 6.3 mm flat-pin connectors, 8 mm earthing bolts or for attachment with contact washers and screw. |
| Applications        | For extending the existing earthing set                                                                                                                                                                                                                                                              |
| Supply includes     | 5 earth straps Assembly parts and identification labels                                                                                                                                                                                                                                              |
| Packs of            | 1 pc(s).                                                                                                                                                                                                                                                                                             |
| ECLASS 8.0          | 27189234                                                                                                                                                                                                                                                                                             |