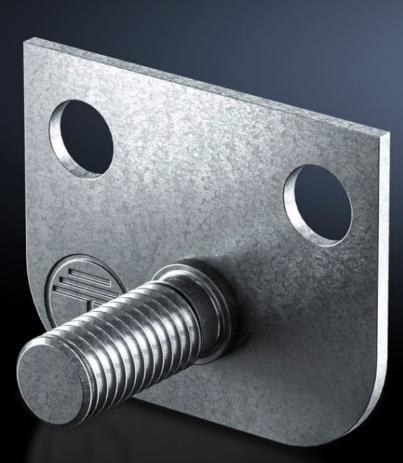

## DK 7829.200 - Central earthing point

For connecting earth straps and earthing braids to the vertical and horizontal enclosure profile.

## Features

| Model No.                     | DK 7829.200                                                                                                                                                                                                                                                                   |
|-------------------------------|-------------------------------------------------------------------------------------------------------------------------------------------------------------------------------------------------------------------------------------------------------------------------------|
| Product description           | For connecting earth straps, earthing braids to the vertical and<br>horizontal enclosure section. The connection bracket is connected<br>to the enclosure frame with 2 screws and is securely contacted.<br>Earth connection is carried out via the threaded bolt M8 x 20 mm. |
| Material                      | Sheet steel                                                                                                                                                                                                                                                                   |
| Surface finish                | Zinc-plated                                                                                                                                                                                                                                                                   |
| Supply includes               | 1 connection bracket<br>2 assembly screws<br>1 serrated washer<br>1 nut M8<br>1 contact washer M8<br>1 washer                                                                                                                                                                 |
| Packs of                      | 1 pc(s).                                                                                                                                                                                                                                                                      |
| Net weight                    | 0.037                                                                                                                                                                                                                                                                         |
| Gross weight                  | 0.038                                                                                                                                                                                                                                                                         |
| PCF per pack (cradle-to-gate) | 0.1 kg CO2 eq (Cat B)                                                                                                                                                                                                                                                         |
| Note on PCF category          | Category B: PCF value (cradle-to-gate) based on the product weight, approximately calculated and self-declared                                                                                                                                                                |
| Customs tariff number         | 73269098                                                                                                                                                                                                                                                                      |
| EAN                           | 4028177231979                                                                                                                                                                                                                                                                 |
| ETIM 9                        | EC001503                                                                                                                                                                                                                                                                      |
| ECLASS 8.0                    | 27149219                                                                                                                                                                                                                                                                      |