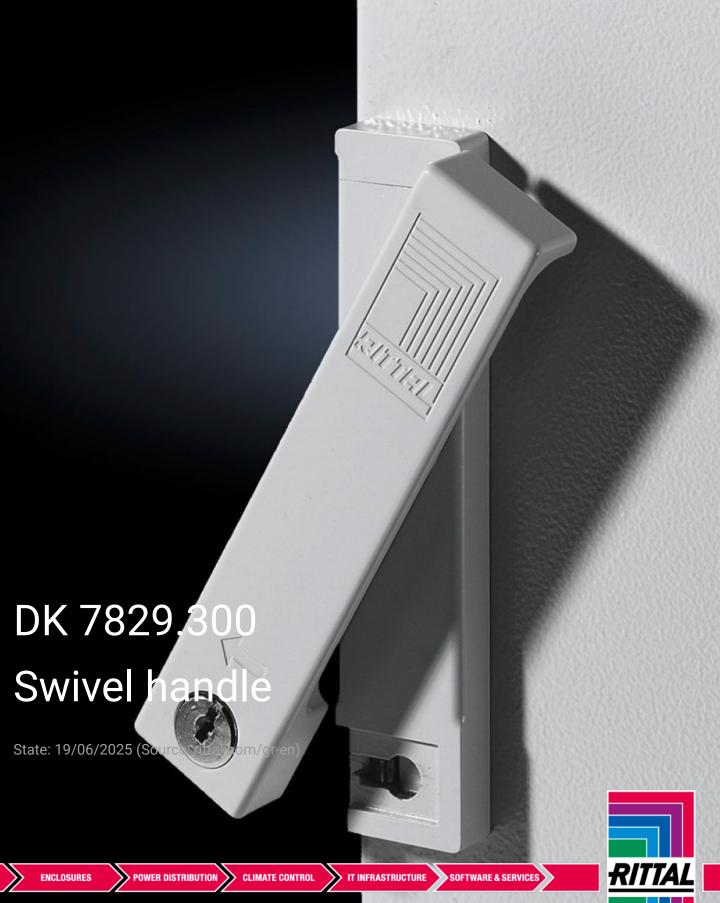

## DK 7829.300 - Swivel handle for sheet steel door DK-TS

With lock insert, lock no. 3524 E. The use of semi-cylinders is not supported.

## **Features**

| Model No.           | DK 7829.300                                                                     |
|---------------------|---------------------------------------------------------------------------------|
| Product description | With lock insert, lock no. 3524 E. The use of semi-cylinders is not supported.  |
| Colour              | RAL 7035                                                                        |
| Length              | 150 mm                                                                          |
| Note                | The swivel handle cannot be used in conjunction with 180° hinges (TS 7824.520). |
| Dimensions          | Length: 150 mm                                                                  |
| Packs of            | 1 pc(s).                                                                        |
| ECLASS 8.0          | 27409217                                                                        |
|                     |                                                                                 |