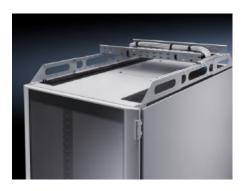

# DK 7831.472 - System supports for cable routes for VX, VX IT

Depth-variable support system facilitates the attachment of most common cable route systems, attachment to all 800 – 1200 mm deep network racks with external screw-fastening of the roof plate.

#### Features

| Model No.              | DK 7831.472                                                                                                                                                                                                                                                                  |
|------------------------|------------------------------------------------------------------------------------------------------------------------------------------------------------------------------------------------------------------------------------------------------------------------------|
| Design                 | Support height 102 mm                                                                                                                                                                                                                                                        |
| Product description    | The depth-variable support system may be attached to all 800 –<br>1200 mm deep network racks with external screw-fastening of the<br>roof plate. The integral system punchings, for screws or captive<br>nuts, support the attachment of most common cable route<br>systems. |
| Material               | Sheet steel                                                                                                                                                                                                                                                                  |
| Surface finish         | Powder-coated                                                                                                                                                                                                                                                                |
| Colour                 | RAL 7035                                                                                                                                                                                                                                                                     |
| Load capacity (static) | 2,500 N                                                                                                                                                                                                                                                                      |
| Note                   | Supports combination with fan mounting plate for VX IT<br>In combination with punched rail, suitable for accommodating<br>additional cable routing rails or pipelines.                                                                                                       |
| Basic material         | Sheet steel                                                                                                                                                                                                                                                                  |
| Packs of               | 2 pc(s).                                                                                                                                                                                                                                                                     |
| Net weight             | 3.29                                                                                                                                                                                                                                                                         |
|                        |                                                                                                                                                                                                                                                                              |