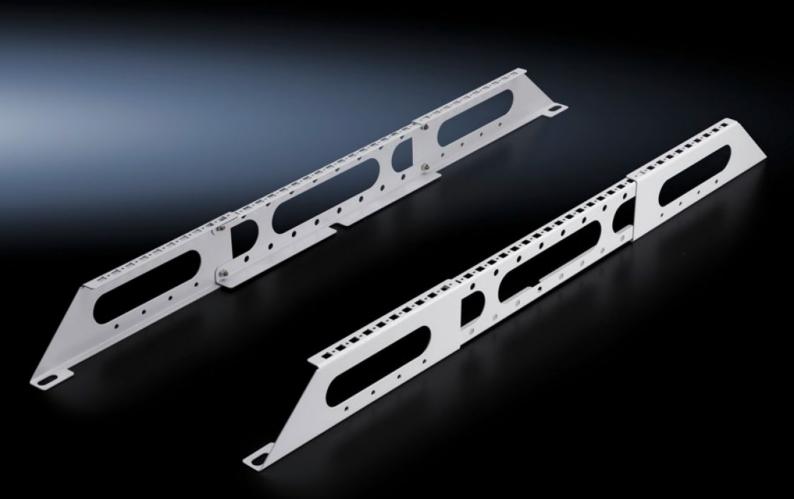

# DK 7831.472 - System supports for cable routes for VX, VX IT

Depth-variable support system facilitates the attachment of most common cable route systems, attachment to all 800 – 1200 mm deep network racks with external screw-fastening of the roof plate.

#### Features

| Model No.              | DK 7831.472                                                                                                                                                                                                                                                                  |
|------------------------|------------------------------------------------------------------------------------------------------------------------------------------------------------------------------------------------------------------------------------------------------------------------------|
| Design                 | Support height 102 mm                                                                                                                                                                                                                                                        |
| Product description    | The depth-variable support system may be attached to all 800 –<br>1200 mm deep network racks with external screw-fastening of the<br>roof plate. The integral system punchings, for screws or captive<br>nuts, support the attachment of most common cable route<br>systems. |
| Material               | Sheet steel                                                                                                                                                                                                                                                                  |
| Surface finish         | Powder-coated                                                                                                                                                                                                                                                                |
| Colour                 | RAL 7035                                                                                                                                                                                                                                                                     |
| Load capacity (static) | 2,500 N                                                                                                                                                                                                                                                                      |
| Note                   | Supports combination with fan mounting plate for VX IT<br>In combination with punched rail, suitable for accommodating<br>additional cable routing rails or pipelines.                                                                                                       |
| Basic material         | Sheet steel                                                                                                                                                                                                                                                                  |
| Packs of               | 2 pc(s).                                                                                                                                                                                                                                                                     |
| Net weight             | 3.29                                                                                                                                                                                                                                                                         |
|                        |                                                                                                                                                                                                                                                                              |