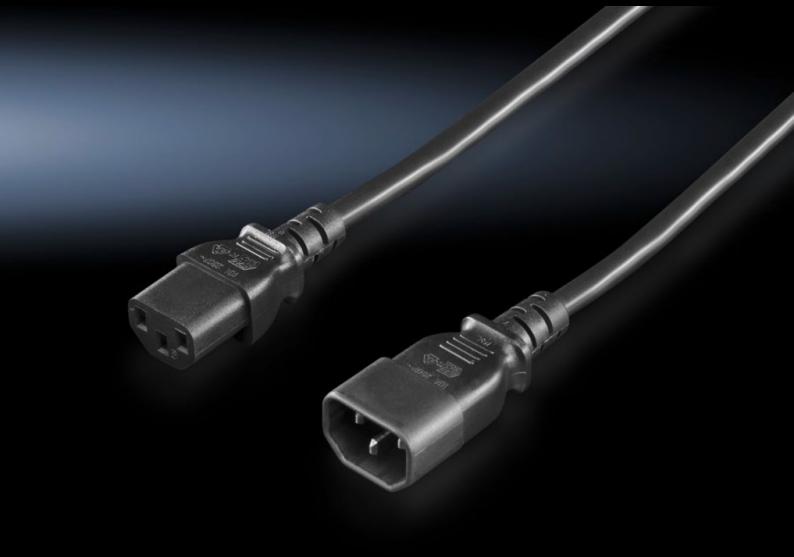

### DK 7856.014 - Connection cable for PSM rail

Connection cable, ready to connect, with adaptor connector C13 (jack) and C14 (connector).

#### Tender text

Connection cable C13 / C14

0.5 m, completely ready for fitting with transfer plug from PSM and IEC 320 C14 plug (IEC) 230V / 10A

© Rittal 2025