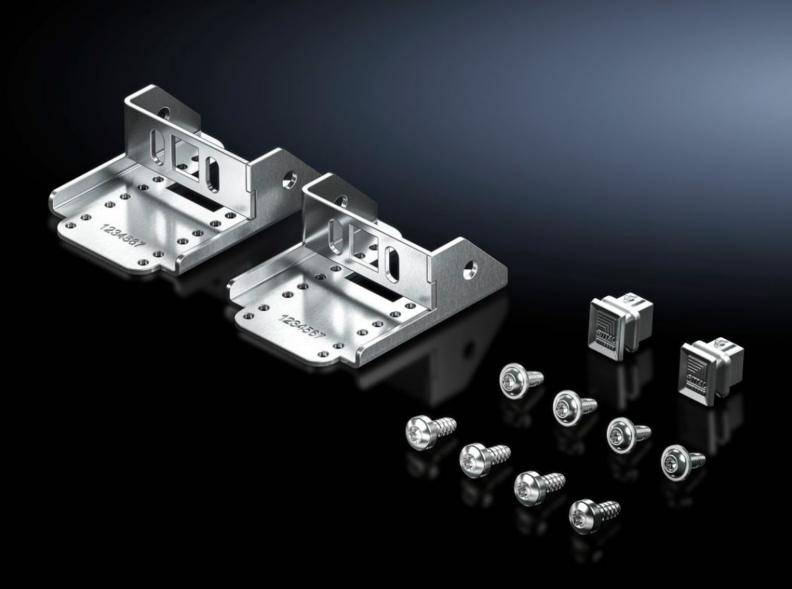

## DK 7859.060 - Mounting kit for PSM busbars

For attaching a PSM busbar in the network enclosure.

## **Features**

| Model No.                     | DK 7859.060                                                                                                   |
|-------------------------------|---------------------------------------------------------------------------------------------------------------|
| Benefits                      | In the VX IT rack, the rail may be oriented either towards the rear or towards the enclosure interior         |
| Material                      | Sheet steel, zinc-plated                                                                                      |
| Supply includes               | 2 mounting brackets<br>Assembly parts                                                                         |
| Installation options          | Plug & play on the rack frame                                                                                 |
| To fit                        | Enclosure type: VX IT                                                                                         |
| Packs of                      | 1 pc(s).                                                                                                      |
| Net weight                    | 0.276                                                                                                         |
| Gross weight                  | 0.282                                                                                                         |
| PCF per pack (cradle-to-gate) | 1.1 kg CO2 eq (Cat B)                                                                                         |
| Note on PCF category          | Category B: PCF value (cradle-to-gate) based on the product weight approximately calculated and self-declared |
| Customs tariff number         | 85369001                                                                                                      |
| EAN                           | 4028177952744                                                                                                 |
| ETIM 9                        | EC000330                                                                                                      |
| ECLASS 8.0                    | 27142604                                                                                                      |