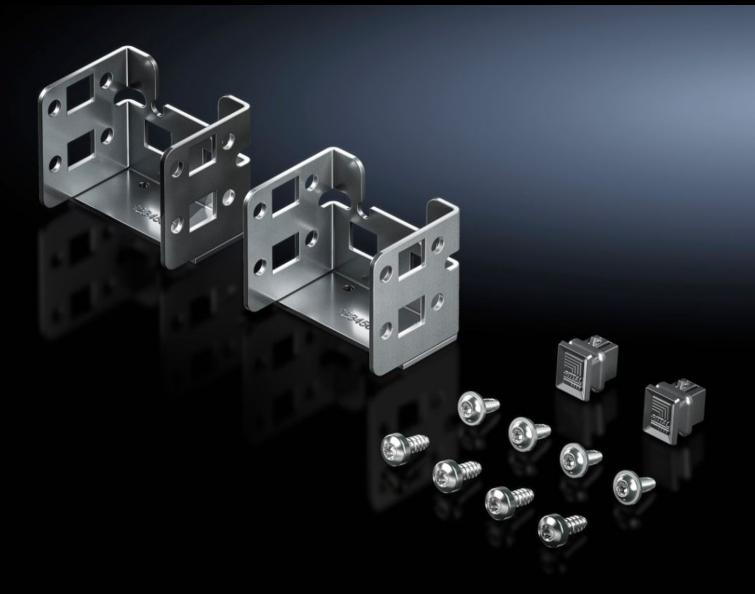

## DK 7859.065 - Mounting kit for PSM busbars

For attaching a PSM busbar in the network enclosure.

## **Features**

| Model No.                     | DK 7859.065                                                                                                    |
|-------------------------------|----------------------------------------------------------------------------------------------------------------|
| Product description           | For attaching a PSM busbar in the zero-U space of the VX IT rack.                                              |
| Benefits                      | In the VX IT rack, the rail may be oriented either towards the rear or towards the enclosure interior          |
| Material                      | Sheet steel, zinc-plated                                                                                       |
| Supply includes               | 2 mounting brackets<br>Assembly parts                                                                          |
| Installation options          | Plug & play in the zero-U space                                                                                |
| To fit                        | Enclosure type: VX IT                                                                                          |
| Packs of                      | 1 pc(s).                                                                                                       |
| Net weight                    | 0.3                                                                                                            |
| Gross weight                  | 0.306                                                                                                          |
| PCF per pack (cradle-to-gate) | 1.2 kg CO2 eq (Cat B)                                                                                          |
| Note on PCF category          | Category B: PCF value (cradle-to-gate) based on the product weight, approximately calculated and self-declared |
| Customs tariff number         | 83024900                                                                                                       |
| EAN                           | 4028177952751                                                                                                  |
| ETIM 9                        | EC000330                                                                                                       |
| ECLASS 8.0                    | 27142604                                                                                                       |
|                               |                                                                                                                |