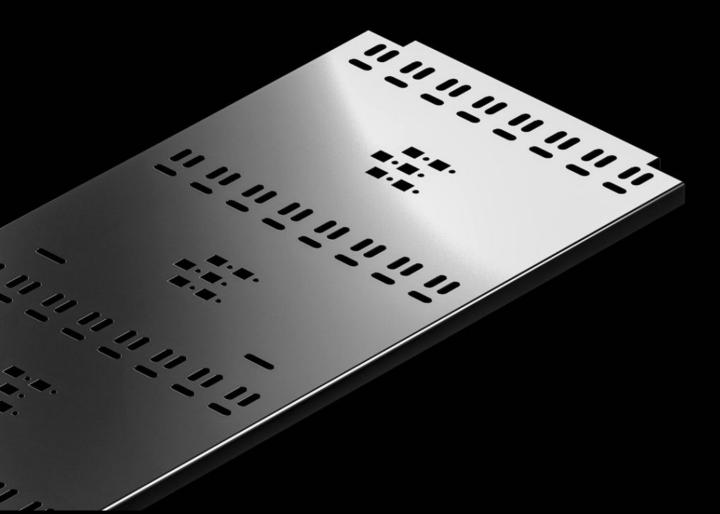

## DK 7888.320 - Cable route for TX CableNet

For rear, side attachment of a cable tray to mounting frames inside rack systems TX, allows vertical cable management independently of the enclosure frame.

## **Features**

| Model No.                     | DK 7888.320                                                                                                    |
|-------------------------------|----------------------------------------------------------------------------------------------------------------|
| Product description           | For vertical cable routing and strain relief.                                                                  |
| Material                      | Sheet steel                                                                                                    |
| Surface finish                | Spray-finished                                                                                                 |
| Colour                        | RAL 9005                                                                                                       |
| Supply includes               | Assembly parts                                                                                                 |
| To fit                        | Enclosure type: TX CableNet                                                                                    |
|                               | Height: = 2,000 mm                                                                                             |
| Packs of                      | 1 pc(s).                                                                                                       |
| Net weight                    | 7                                                                                                              |
| Gross weight                  | 8.1                                                                                                            |
| PCF per pack (cradle-to-gate) | 38.1 kg CO2 eq (Cat B)                                                                                         |
| Note on PCF category          | Category B: PCF value (cradle-to-gate) based on the product weight, approximately calculated and self-declared |
| Customs tariff number         | 85389099                                                                                                       |
| EAN                           | 4028177964266                                                                                                  |
| ETIM 9                        | EC000322                                                                                                       |
| ECLASS 8.0                    | 27400604                                                                                                       |
|                               |                                                                                                                |