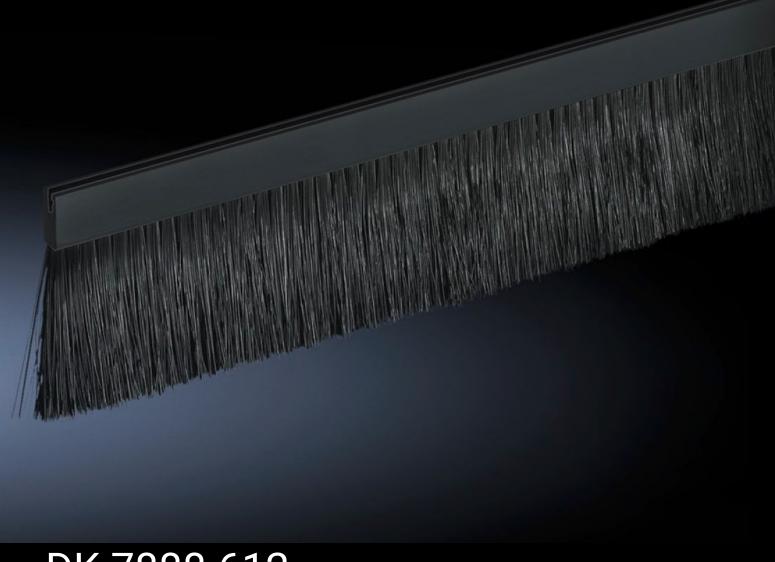

## DK 7888.612 - Brush kit for TE 8000

Cut-outs for cable routing at any given positions in the side panel, rear panel, doors, roof and gland plate may be finished off attractively by simply attaching the brush strip.

## **Features**

| Model No.             | DK 7888.612                                                                                   |
|-----------------------|-----------------------------------------------------------------------------------------------|
| Product description   | For cable entry in the roof plate.                                                            |
| Benefits              | For simple top-mounting on the cut-out edge                                                   |
| Material              | Plastic support with brushes<br>Brush strip: Plastic, UL 94-V0<br>Bristles: Plastic, UL 94-HB |
| Bristle length        | 30 mm                                                                                         |
| Length                | 590 mm                                                                                        |
| Dimensions            | Width: 19 mm<br>Length: 590 mm                                                                |
| To fit                | Enclosure type: TE 8000<br>Width: 800 mm                                                      |
| Packs of              | 2 pc(s).                                                                                      |
| Net weight            | 0.272                                                                                         |
| Gross weight          | 0.318                                                                                         |
| Customs tariff number | 96035000                                                                                      |
| EAN                   | 4028177802155                                                                                 |
| E-Number Sweden       | E7282514                                                                                      |
| ETIM 9                | EC000211                                                                                      |
| ECLASS 8.0            | 27142421                                                                                      |