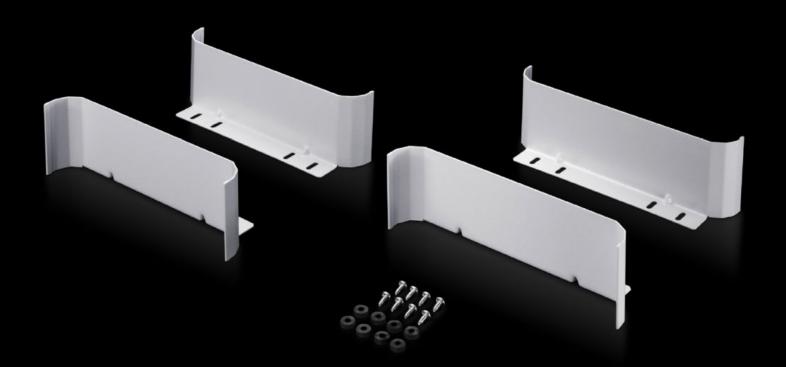

## DK 7888.950 - Cable organiser for TE open

Cable routing plate for targeted routing of cables.

## **Features**

| Model No.             | DK 7888.950                                         |
|-----------------------|-----------------------------------------------------|
| Product description   | Cable routing plate for targeted routing of cables. |
| Applications          | Optionally on the roof plate of the TE open         |
| Material              | Sheet steel, spray-finished                         |
| Colour                | RAL 7035                                            |
| Packs of              | 4 pc(s).                                            |
| Net weight            | 1.72                                                |
| Gross weight          | 2.336                                               |
| Customs tariff number | 73269098                                            |
| EAN                   | 4028177806993                                       |
| ETIM 9                | EC000012                                            |
| ECLASS 8.0            | 27400703                                            |