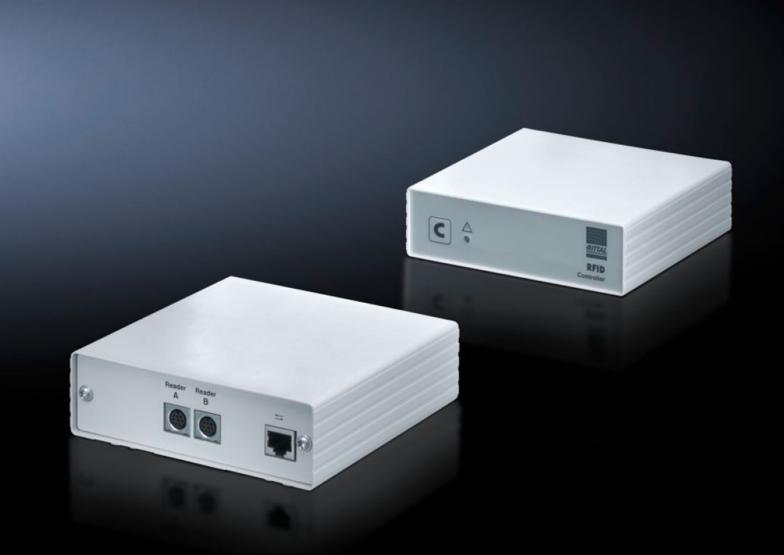

## DK 7890.500 - RFID controller

For connecting the RFID aerial to the CAN bus DRC.

### **Features**

| Model No.             | DK 7890.500                                                                                                                                                                                                                                                                                         |  |
|-----------------------|-----------------------------------------------------------------------------------------------------------------------------------------------------------------------------------------------------------------------------------------------------------------------------------------------------|--|
| Product description   | This controller connects the RFID reader (aerial) of the 482.6 mm (19") mounting frame to the CMC. In this way, the CMC is able to notify automatic changes, graphically depict the enclosure with the built-in components, and list capacity management. One RFID controller is required per rack. |  |
| Material              | Plastic                                                                                                                                                                                                                                                                                             |  |
| Interfaces            | RJ45<br>2 x Mini-DIN (connection of RFID frame/floor-reader)                                                                                                                                                                                                                                        |  |
| Dimensions            | Width: 136 mm<br>Height: 44 mm<br>Depth: 129 mm                                                                                                                                                                                                                                                     |  |
| Packs of              | 1 pc(s).                                                                                                                                                                                                                                                                                            |  |
| Net weight            | 0.46                                                                                                                                                                                                                                                                                                |  |
| Gross weight          | 0.55                                                                                                                                                                                                                                                                                                |  |
| Customs tariff number | 94039910                                                                                                                                                                                                                                                                                            |  |
| EAN                   | 4028177617155                                                                                                                                                                                                                                                                                       |  |
| ECLASS 8.0            | 27189253                                                                                                                                                                                                                                                                                            |  |
|                       |                                                                                                                                                                                                                                                                                                     |  |

Enclosure: Plastic, grey

Dimensions WHD: 136 x 44 (1 U) x 129 mm

Connections:

1x RJ45 socket (connection to CMC-TC PU II / PU II +) 2 x Mini-DIN (connection of RFID frame and optional floor reader)

Power supply: 24V DC / ca. 350mA (from the CMC-TC)