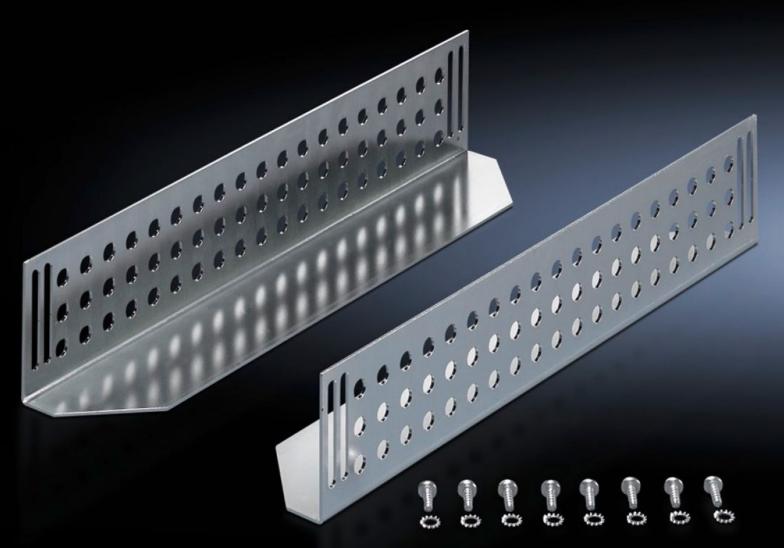

## DK 7963.310 - Slide rail for TE

For mounting between a front and a rear pair of mounting angles, to support heavy 482.6 mm (19") components.

## **Features**

| Model No.                        | DK 7963.310                                                                                                                                     |
|----------------------------------|-------------------------------------------------------------------------------------------------------------------------------------------------|
| Product description              | For mounting between the front and rear 482.6 mm (19") mounting levels. The slide rails can be used to support heavy 482.6 mm (19") components. |
| Material                         | Sheet steel                                                                                                                                     |
| Surface finish                   | Zinc-plated                                                                                                                                     |
| Supply includes                  | Assembly parts                                                                                                                                  |
| Distance between mounting levels | 395 mm                                                                                                                                          |
| Load capacity static             | 800 N                                                                                                                                           |
| Contact surface                  | Width: 85 mm<br>Depth: 324 mm                                                                                                                   |
| To fit                           | Enclosure type: TE 8000<br>EL                                                                                                                   |
| Installation dimensions          | Installation depth for components: 482.6 mm Installation width for components: 19"                                                              |
| Packs of                         | 2 pc(s).                                                                                                                                        |
| Net weight                       | 1.56                                                                                                                                            |
| Gross weight                     | 1.76                                                                                                                                            |
| Customs tariff number            | 73269098                                                                                                                                        |
| EAN                              | 4028177443938                                                                                                                                   |
| ETIM 9                           | EC002620                                                                                                                                        |
| ECLASS 8.0                       | 27189261                                                                                                                                        |