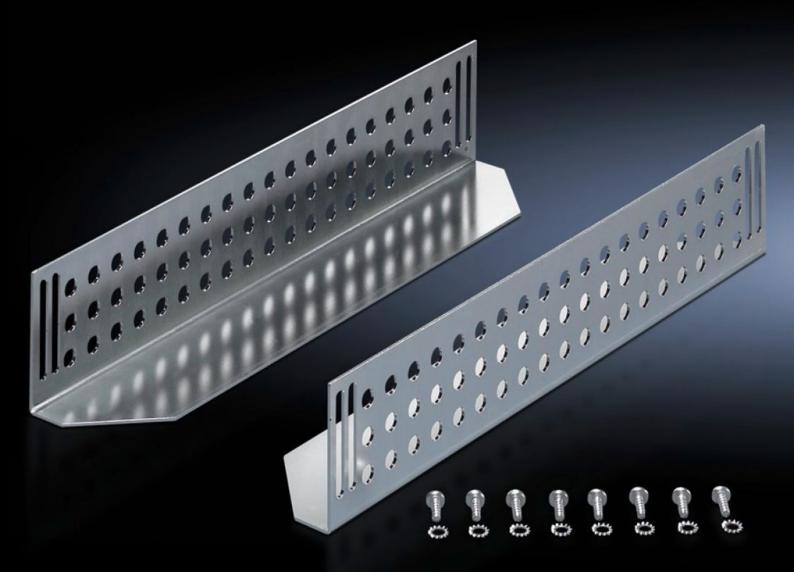

#### DK 7963.610 - Slide rail for TE

For mounting between a front and a rear pair of mounting angles, to support heavy 482.6 mm (19") components.

### **Features**

| Model No.                        | DK 7963.610                                                                                                                                     |
|----------------------------------|-------------------------------------------------------------------------------------------------------------------------------------------------|
| Product description              | For mounting between the front and rear 482.6 mm (19") mounting levels. The slide rails can be used to support heavy 482.6 mm (19") components. |
| Material                         | Sheet steel                                                                                                                                     |
| Surface finish                   | Zinc-plated                                                                                                                                     |
| Supply includes                  | Assembly parts                                                                                                                                  |
| Distance between mounting levels | 695 mm                                                                                                                                          |
| Load capacity static             | 800 N                                                                                                                                           |
| Contact surface                  | Width: 85 mm<br>Depth: 624 mm                                                                                                                   |
| To fit                           | Enclosure type: TE 8000                                                                                                                         |
| Installation dimensions          | Installation depth for components: 482.6 mm Installation width for components: 19"                                                              |
| Packs of                         | 2 pc(s).                                                                                                                                        |
| Net weight                       | 3.066                                                                                                                                           |
| Gross weight                     | 3.266                                                                                                                                           |
| Customs tariff number            | 73269098                                                                                                                                        |
| EAN                              | 4028177443969                                                                                                                                   |
| ETIM 9                           | EC002620                                                                                                                                        |
| ECLASS 8.0                       | 27189261                                                                                                                                        |
|                                  |                                                                                                                                                 |