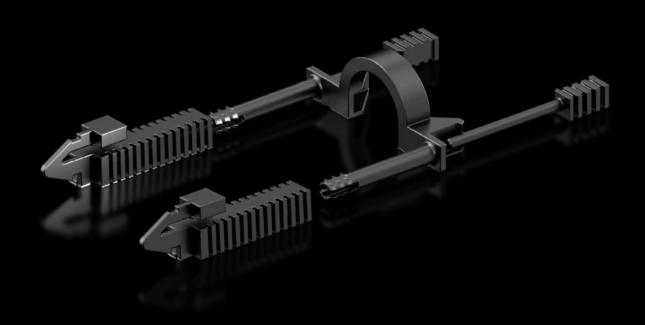

## DK 7979.020 - Connector lock for C14 and C20 connectors

Connector locks C14 and C20 are protected against accidental removal

## **Features**

| Model No.             | DK 7979.020                                                                                                                                                                                                                                                                                              |
|-----------------------|----------------------------------------------------------------------------------------------------------------------------------------------------------------------------------------------------------------------------------------------------------------------------------------------------------|
| Design                | for C14 and C20 connectors                                                                                                                                                                                                                                                                               |
| Product description   | The universal lock can be used to latch IEC 60 320 C14 or C20 connectors in place to prevent accidental removal. Latching is adjustable and adapts to standard connector forms. This creates a reliable manufacturer-independent connection for most connection cables commonly available on the market. |
| Material              | Plastic (PA 12)                                                                                                                                                                                                                                                                                          |
| Colour                | RAL 9005                                                                                                                                                                                                                                                                                                 |
| Packs of              | 20 pc(s).                                                                                                                                                                                                                                                                                                |
| Net weight            | 0.06                                                                                                                                                                                                                                                                                                     |
| Gross weight          | 0.084                                                                                                                                                                                                                                                                                                    |
| Customs tariff number | 39269097                                                                                                                                                                                                                                                                                                 |
| EAN                   | 4028177947344                                                                                                                                                                                                                                                                                            |
| ETIM 9                | EC000330                                                                                                                                                                                                                                                                                                 |
| ECLASS 8.0            | 27142604                                                                                                                                                                                                                                                                                                 |