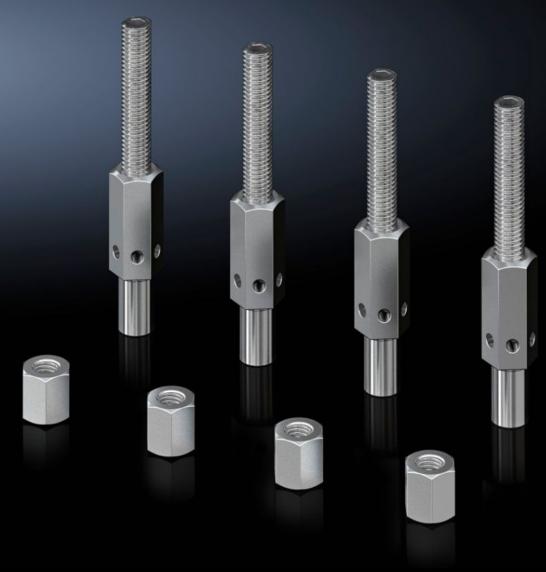

## VX 8100.710 - Levelling component for base/plinth system VX

For retrospective levelling on uneven floors at the installation site up to a maximum of 15 mm. Installed through the base/plinth corner piece.

## Features

| Model No.             | VX 8100.710                                                                                                                                                                               |
|-----------------------|-------------------------------------------------------------------------------------------------------------------------------------------------------------------------------------------|
| Product description   | For retrospective levelling on uneven floors at the installation site up<br>to a maximum of 15 mm. Installed through the base/plinth corner<br>piece. Adjusted using a SW 19 hex spanner. |
| Benefits              | A door offset caused by uneven flooring can be corrected<br>Installed on the assembled enclosure, i.e. no need to plan levelling<br>in advance                                            |
| Supply includes       | Assembly parts                                                                                                                                                                            |
| Load capacity         | Max. admissible load: 2500 N per levelling component                                                                                                                                      |
| Note                  | For use in combinations of VX, VX IT, VX SE, TX , TS, TS IT, PC, IW,<br>TP with the base/plinth system VX<br>Check the load capacity of the floor.                                        |
| Dimensions            | Height: 100 mm                                                                                                                                                                            |
| Weight/pack           | 0.74 kg                                                                                                                                                                                   |
| Packs of              | 4 pc(s).                                                                                                                                                                                  |
| Net weight            | 0.68                                                                                                                                                                                      |
| Gross weight          | 0.74                                                                                                                                                                                      |
| Customs tariff number | 73181900                                                                                                                                                                                  |
| EAN                   | 4028177921559                                                                                                                                                                             |
| ETIM 9                | EC000721                                                                                                                                                                                  |
| ECLASS 8.0            | 27182003                                                                                                                                                                                  |
|                       |                                                                                                                                                                                           |