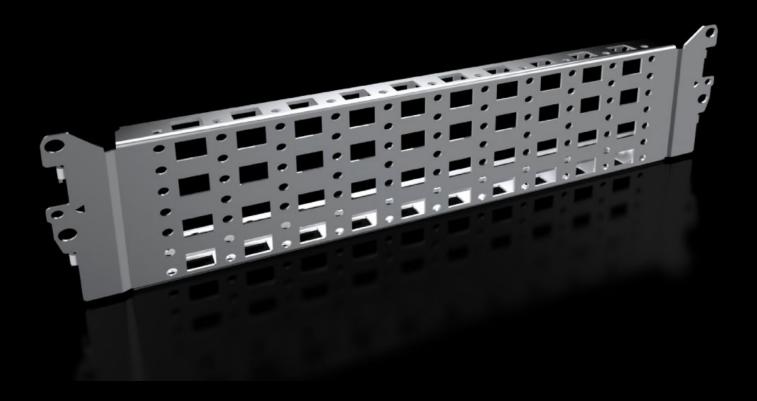

# Punched section with mounting flange, 23 x 89 mm, stainless steel

State: 12/08/2025 (Source: rittal.com/gr-en)

## VX 8100.730 - Punched section with mounting flange, 23 x 89 mm, stainless steel for VX, VX SE

For variable, individual interior installation of the enclosure frame on the inner mounting level.

#### **Features**

| Model No.            | VX 8100.730                                                                                                                                                                                     |
|----------------------|-------------------------------------------------------------------------------------------------------------------------------------------------------------------------------------------------|
| Product description  | For variable, individual interior installation of the enclosure frame on the inner mounting level.                                                                                              |
| Benefits             | Simply locate into the system punchings and screw-fasten System punchings on all four sides With slots at the top and bottom for cage nuts, for attaching your own components via metric screws |
| Material             | Stainless steel 1.4301 (AISI 304)                                                                                                                                                               |
| Supply includes      | Assembly parts                                                                                                                                                                                  |
| Installation options | In VX on the inner mounting level, on the VX enclosure section In VX SE, on the enclosure section in conjunction with VX adaptor rail On identical punched sections with mounting flanges       |
| To fit               | Enclosure type: VX<br>VX SE<br>To fit width/depth: 400 mm                                                                                                                                       |
| Packs of             | 2 pc(s).                                                                                                                                                                                        |
| Net weight           | 0.85                                                                                                                                                                                            |