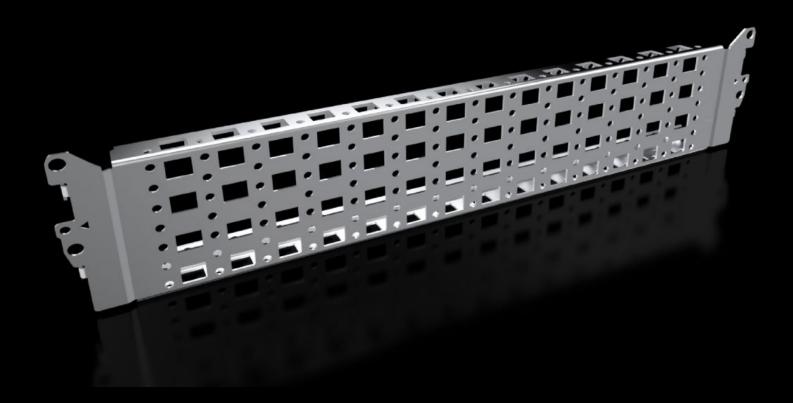

# Punched section with mounting flange, 23 x 89 mm, stainless steel

State: 16/08/2025 (Source: rittal.com/gr-en)

## VX 8100.731 - Punched section with mounting flange, 23 x 89 mm, stainless steel for VX, VX SE

For variable, individual interior installation of the enclosure frame on the inner mounting level.

#### **Features**

| Model No.            | VX 8100.731                                                                                                                                                                                     |
|----------------------|-------------------------------------------------------------------------------------------------------------------------------------------------------------------------------------------------|
| Product description  | For variable, individual interior installation of the enclosure frame on the inner mounting level.                                                                                              |
| Benefits             | Simply locate into the system punchings and screw-fasten System punchings on all four sides With slots at the top and bottom for cage nuts, for attaching your own components via metric screws |
| Material             | Stainless steel 1.4301 (AISI 304)                                                                                                                                                               |
| Supply includes      | Assembly parts                                                                                                                                                                                  |
| Installation options | In VX on the inner mounting level, on the VX enclosure section In VX SE, on the enclosure section in conjunction with VX adaptor rail On identical punched sections with mounting flanges       |
| To fit               | Enclosure type: VX<br>VX SE<br>To fit width/depth: 500 mm                                                                                                                                       |
| Packs of             | 2 pc(s).                                                                                                                                                                                        |
| Net weight           | 1.08                                                                                                                                                                                            |
|                      |                                                                                                                                                                                                 |