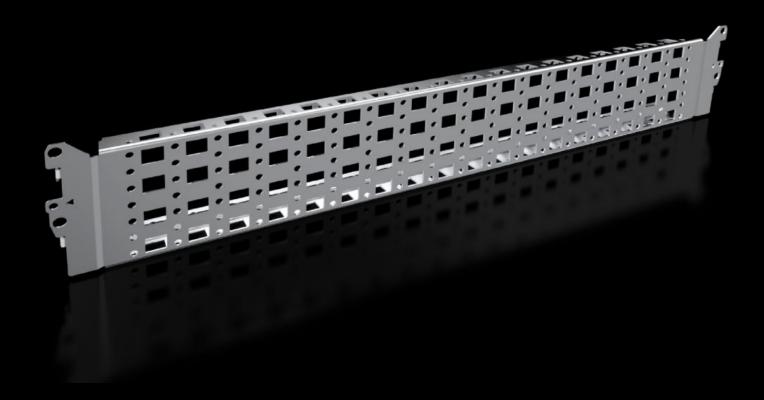

## VX 8100.732 - Punched section with mounting flange, 23 x 89 mm, stainless steel for VX, VX SE

For variable, individual interior installation of the enclosure frame on the inner mounting level.

#### **Features**

| Model No.            | VX 8100.732                                                                                                                                                                                              |
|----------------------|----------------------------------------------------------------------------------------------------------------------------------------------------------------------------------------------------------|
| Product description  | For variable, individual interior installation of the enclosure frame on the inner mounting level.                                                                                                       |
| Benefits             | Simply locate into the system punchings and screw-fasten<br>System punchings on all four sides<br>With slots at the top and bottom for cage nuts, for attaching your<br>own components via metric screws |
| Material             | Stainless steel 1.4301 (AISI 304)                                                                                                                                                                        |
| Supply includes      | Assembly parts                                                                                                                                                                                           |
| Installation options | In VX on the inner mounting level, on the VX enclosure section In VX SE, on the enclosure section in conjunction with VX adaptor rail On identical punched sections with mounting flanges                |
| To fit               | Enclosure type: VX<br>VX SE<br>To fit width/depth: 600 mm                                                                                                                                                |
| Packs of             | 2 pc(s).                                                                                                                                                                                                 |
| Net weight           | 1.3                                                                                                                                                                                                      |
|                      |                                                                                                                                                                                                          |