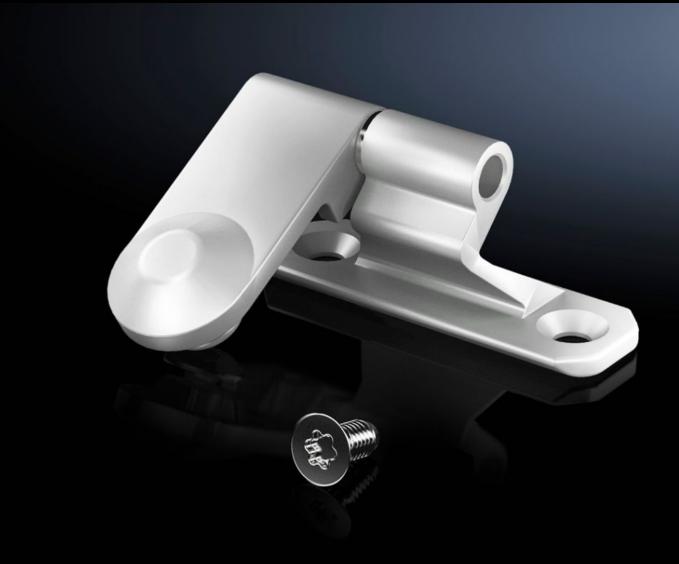

## VX 8106.260 - Hinge for side panel, screw-fastened, sheet steel

The 180° opening angle allows unhindered access from the side.

## **Features**

| Model No.                               | VX 8106.260                                                                                                                 |
|-----------------------------------------|-----------------------------------------------------------------------------------------------------------------------------|
| Product description                     | The 180° opening angle allows unhindered access from the side.                                                              |
| Material                                | Die-cast zinc                                                                                                               |
| Colour                                  | RAL 7035                                                                                                                    |
| Supply includes                         | Assembly parts                                                                                                              |
| Door opening angle                      | 180°                                                                                                                        |
| Assembly instruction                    | Hinge mounting is only possible in the vicinity of the rear panel<br>Only for use with a side panel depth of 800 mm or less |
| IP protection category to IEC 60<br>529 | IP 55                                                                                                                       |
| Packs of                                | 6 pc(s).                                                                                                                    |
| Net weight                              | 0.69                                                                                                                        |
| Gross weight                            | 0.744                                                                                                                       |
| Customs tariff number                   | 83021000                                                                                                                    |
| EAN                                     | 4028177920958                                                                                                               |
| ETIM 9                                  | EC001167                                                                                                                    |
| ECLASS 8.0                              | 27409219                                                                                                                    |
|                                         |                                                                                                                             |